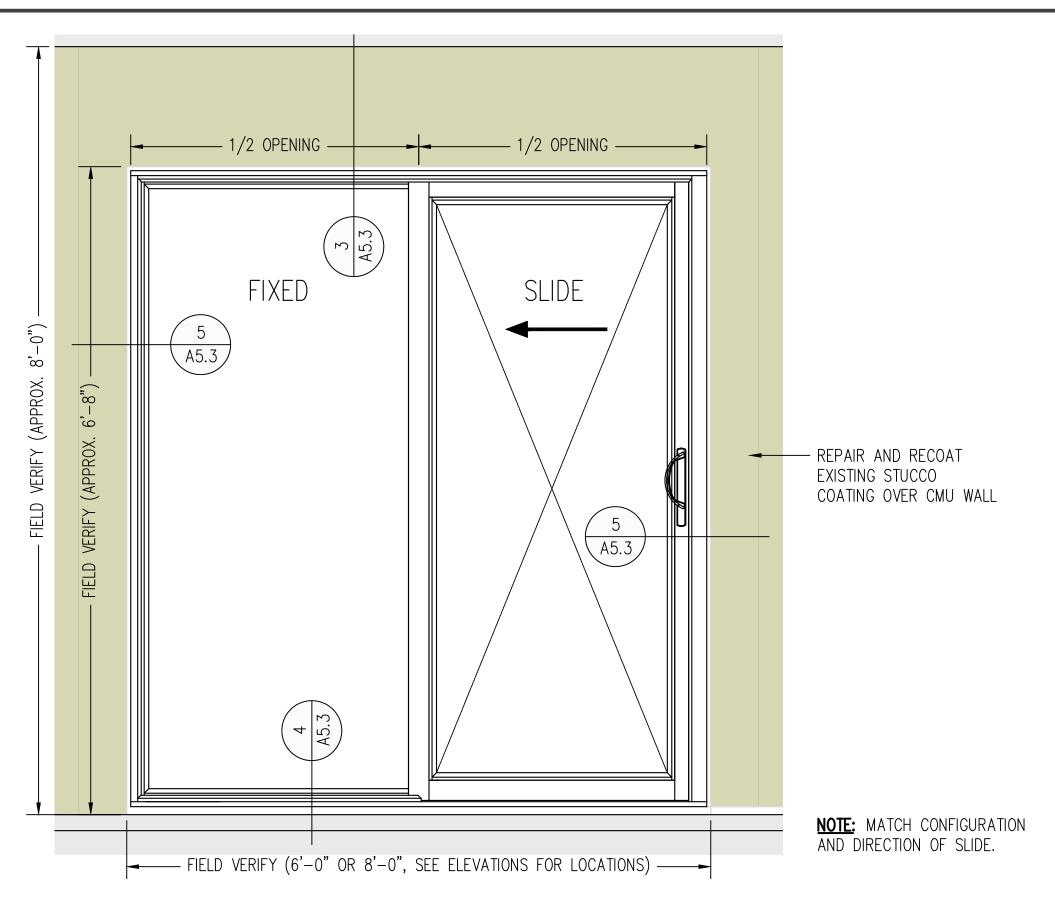

ELEVATION PHOTO

SADE RESTORATION PLACE CONDOMINIUN 14500 WIGHT STREET NARYLAND 2182

C—1.0

OF 9

1 PARTIAL ELEVATION - TYP. NEW SLIDING DOOR (2-PANEL) AT BALCONY (ADD ALT. 1C & 3C)

A5.3 ) 1" = 1'-0"

PARTIAL ELEVATION - TYP. NEW SLIDING DOOR (3-PANEL) AT BALCONY (ADD ALT. 1C & 3C)