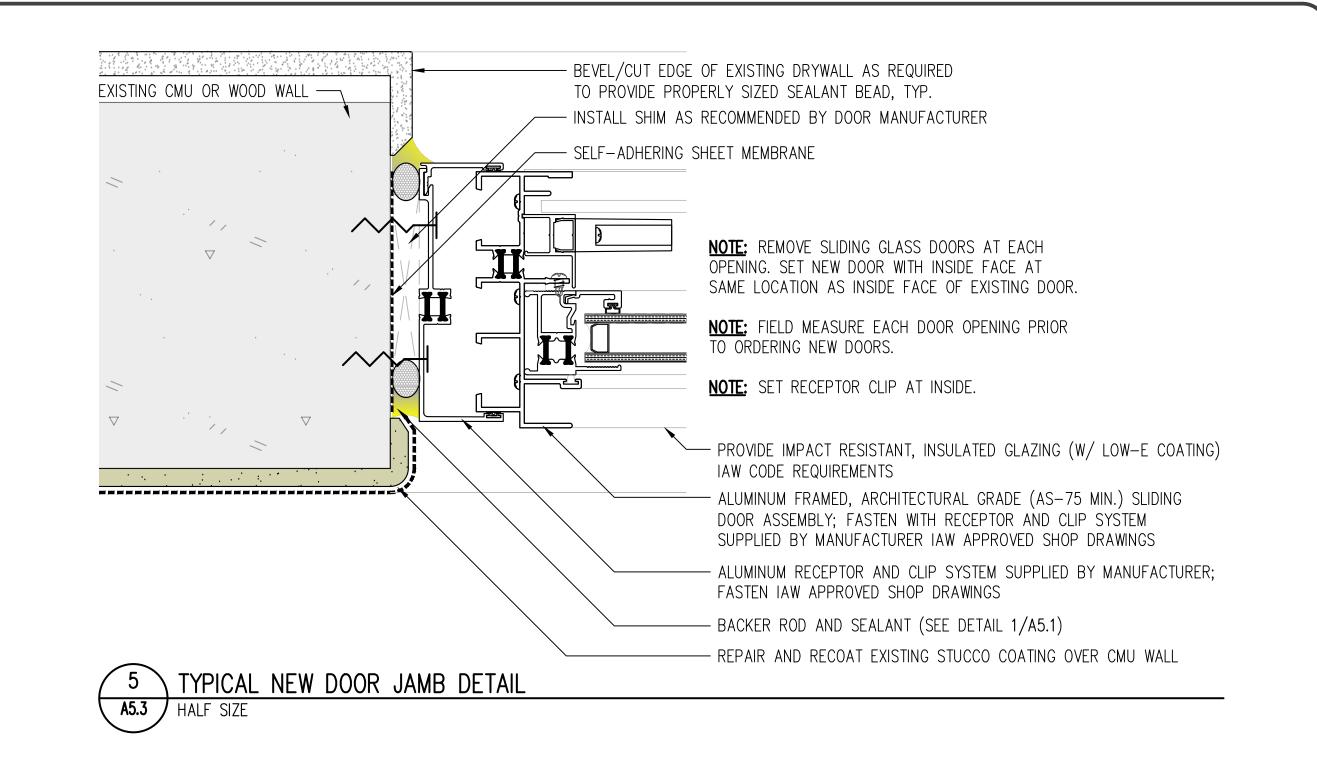

A5.3 1" = 1'-0"

TYPICAL NEW DOOR SILL DETAIL

| SUBMISSION/REVISION | BID SET    | ADDENDUM 03 REVISIONS | REVISED BID SET |  |  |
|---------------------|------------|-----------------------|-----------------|--|--|
| DATE                | 05/25/2018 | 06/13/2018            | 09/24/2018      |  |  |
| #                   | 01         | 02                    | 03              |  |  |