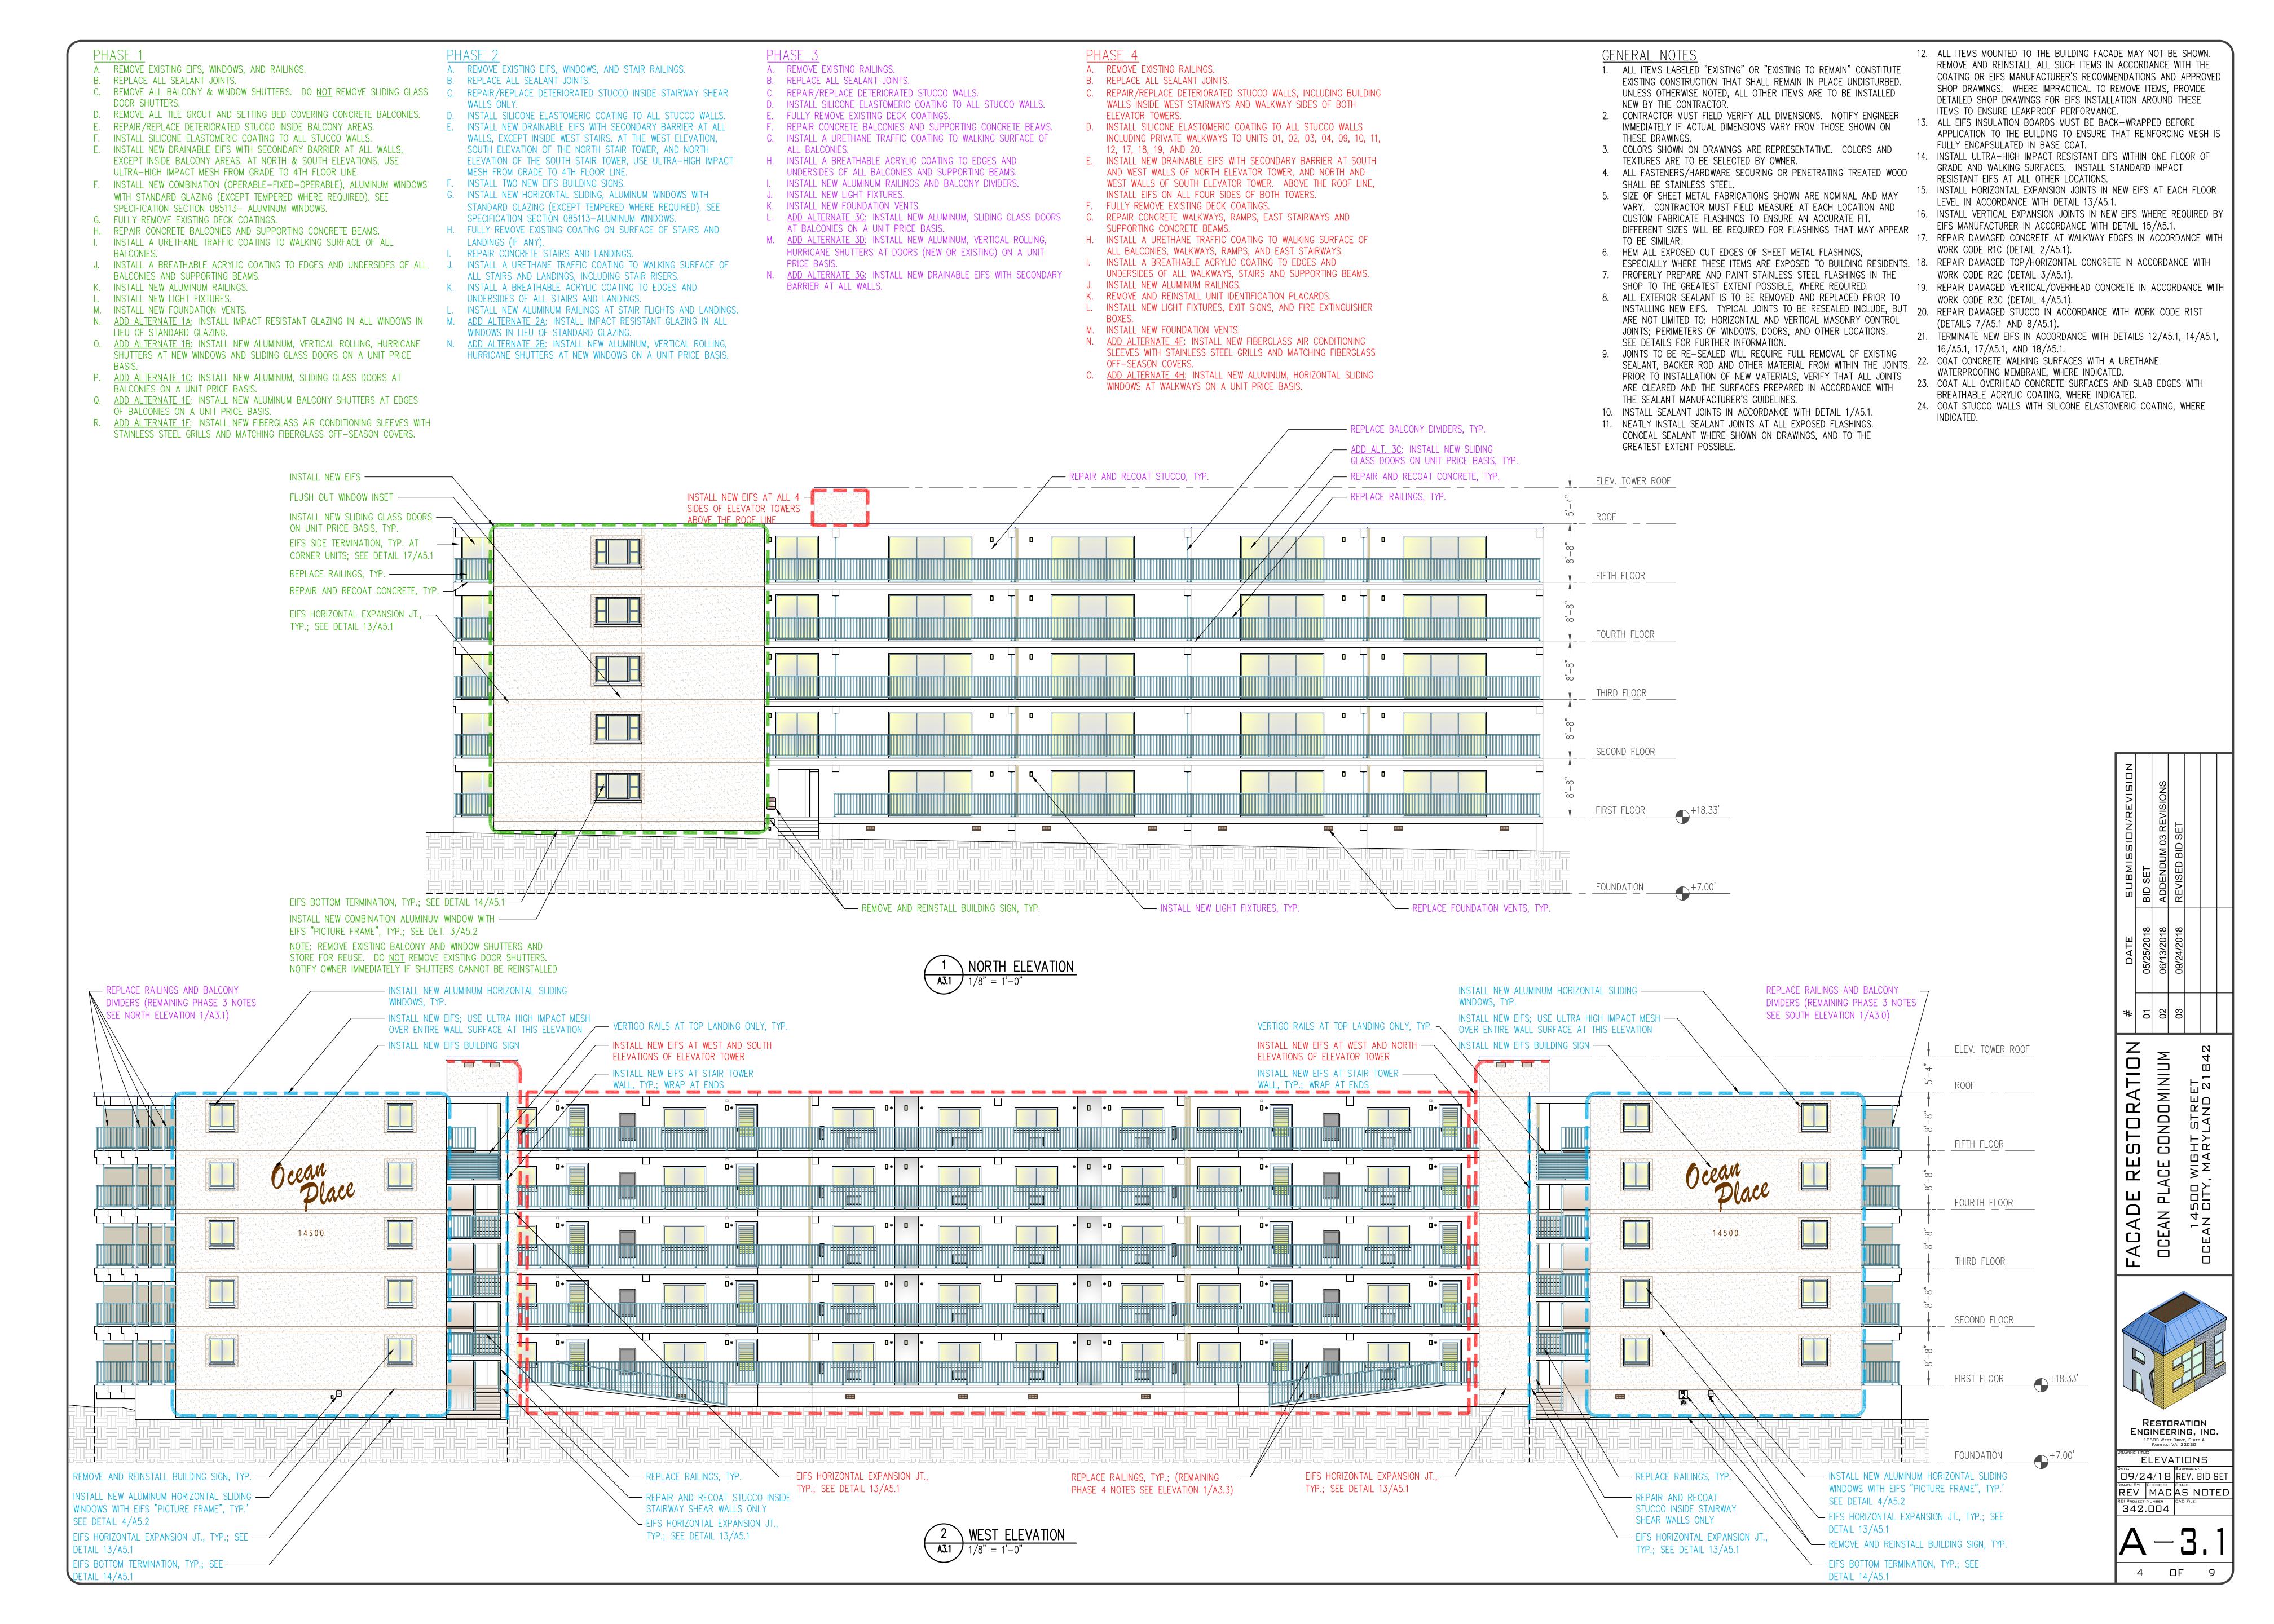

ELEVATION PHOTO

SADE RESTORATION PLACE CONDOMINIUN 14500 WIGHT STREET NARYLAND 2182

C—1.0

OF 9

1 PARTIAL ELEVATION - TYP. NEW SLIDING DOOR (2-PANEL) AT BALCONY (ADD ALT. 1C & 3C)

A5.3 ) 1" = 1'-0"

PARTIAL ELEVATION - TYP. NEW SLIDING DOOR (3-PANEL) AT BALCONY (ADD ALT. 1C & 3C)