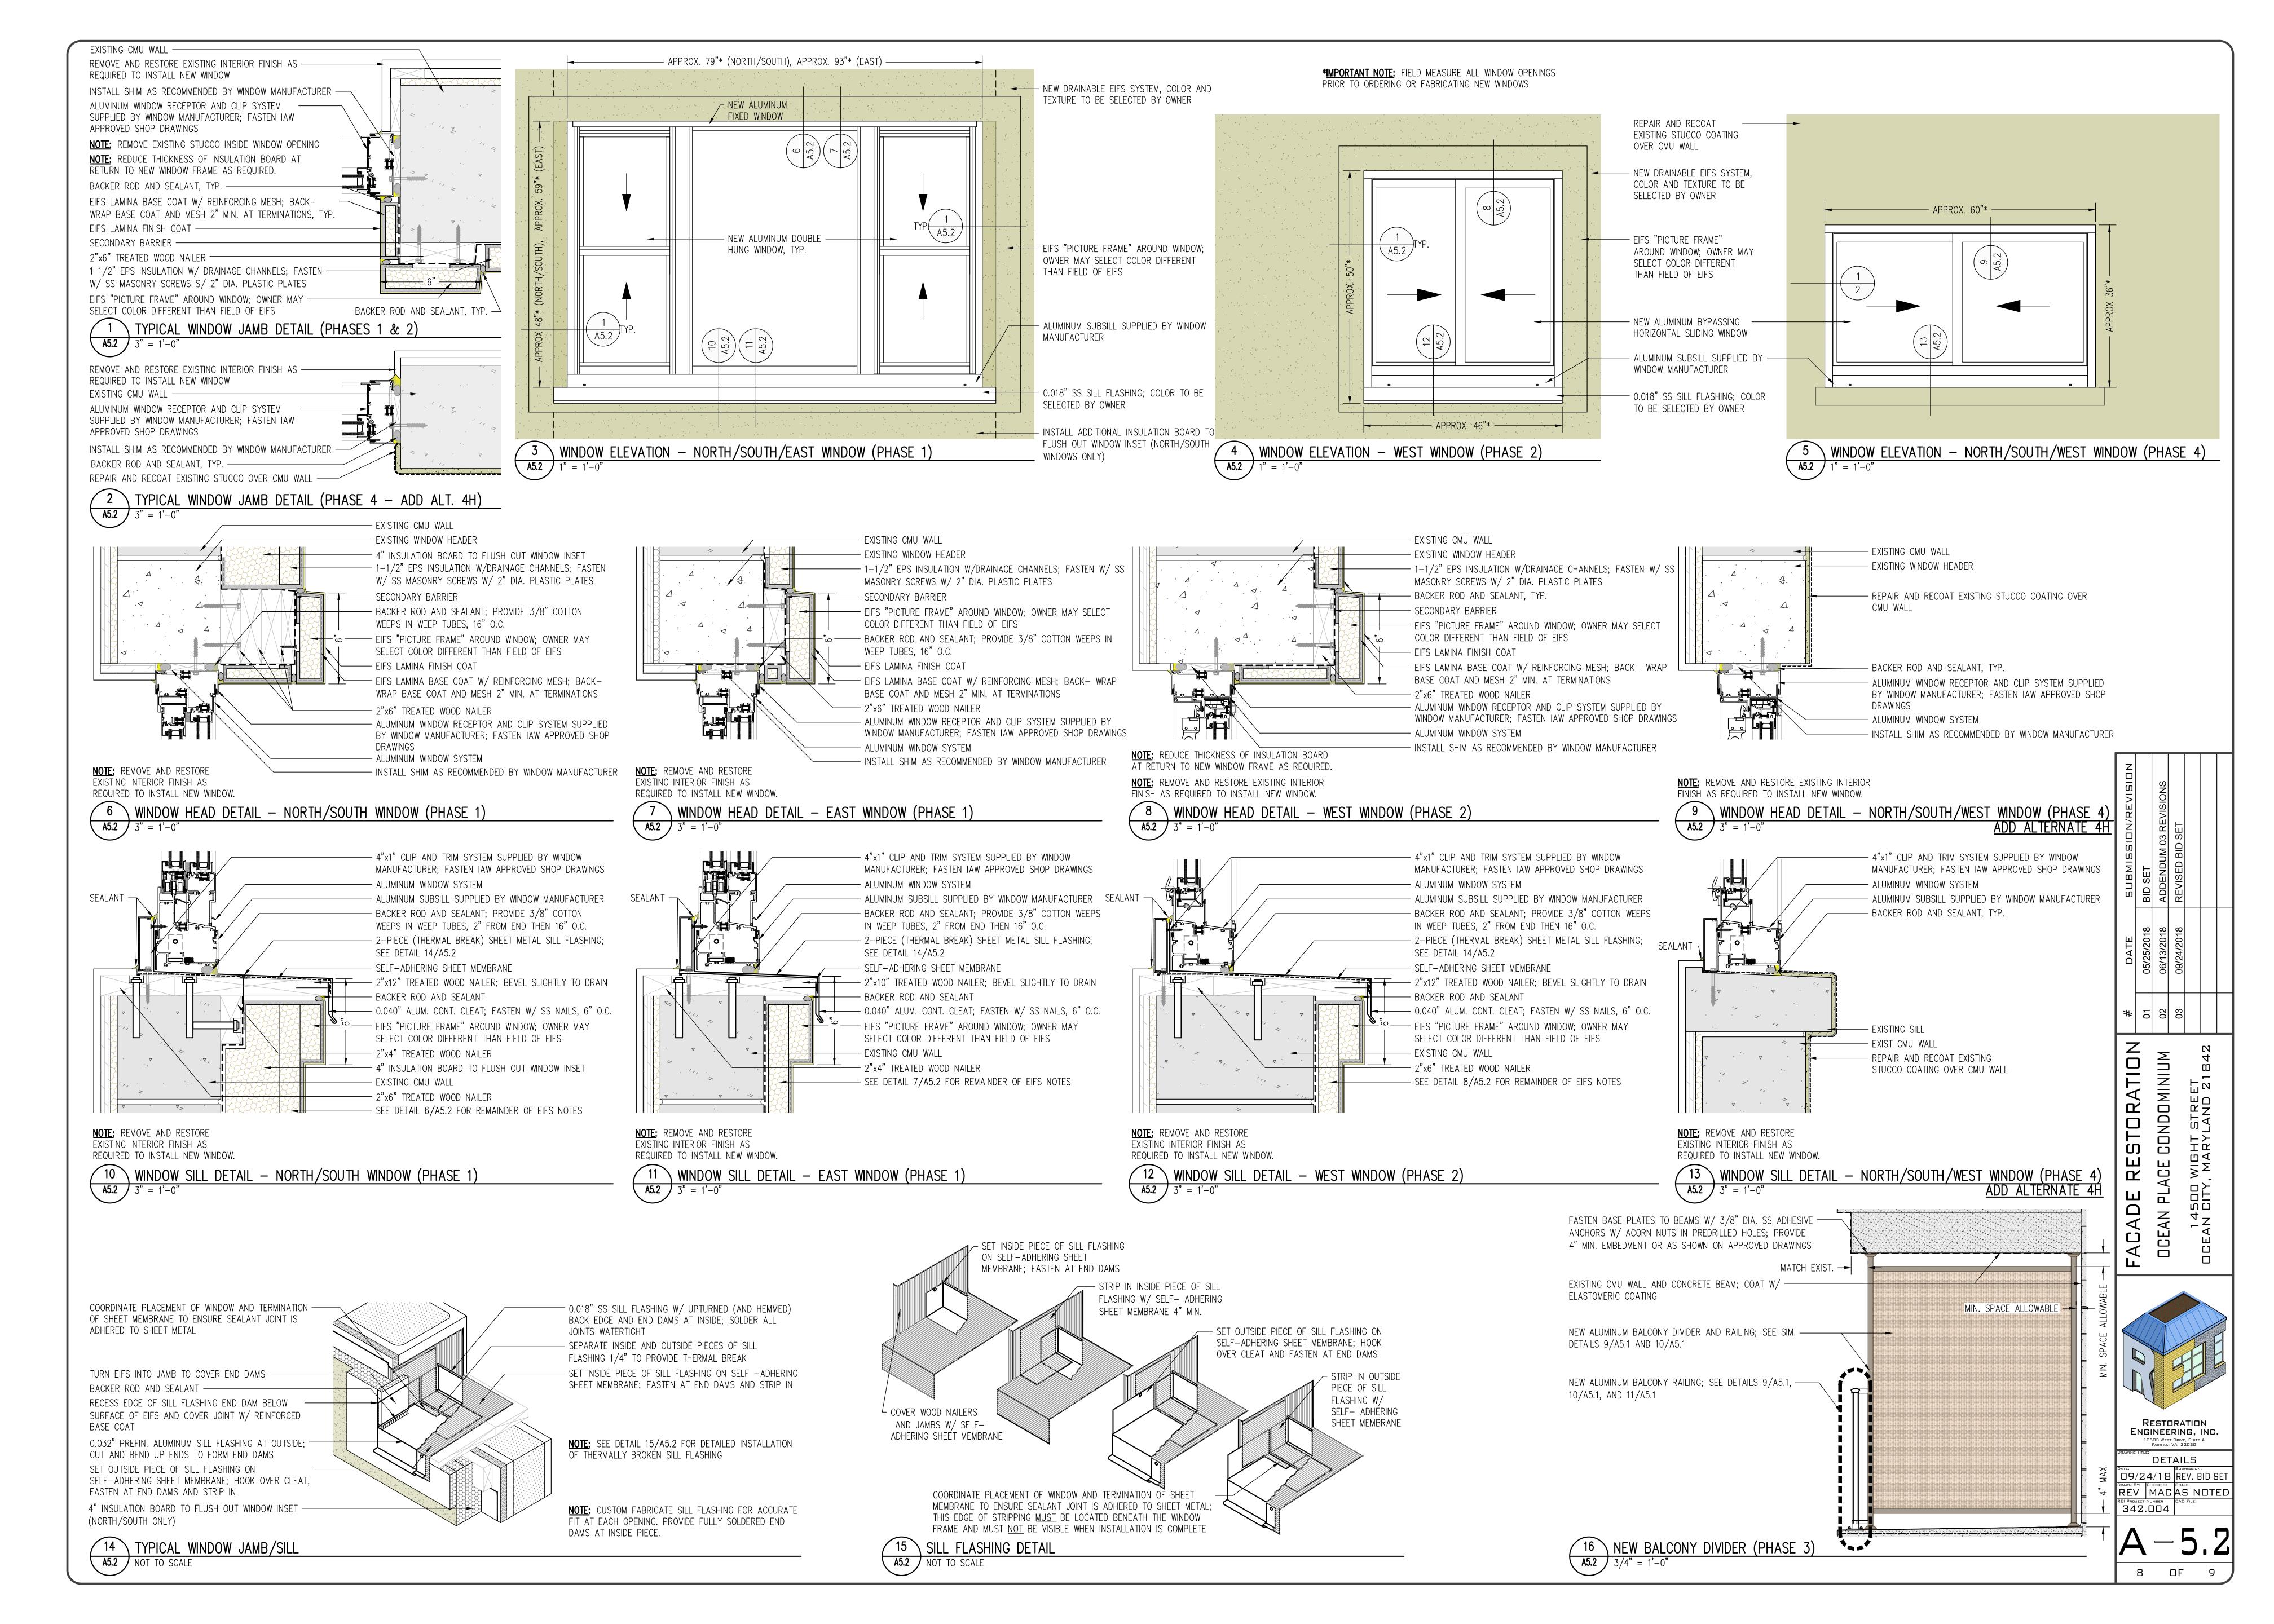

ELEVATION PHOTO

SADE RESTORATION PLACE CONDOMINIUN 14500 WIGHT STREET NARYLAND 2182

C—1.0

OF 9

1 PARTIAL ELEVATION - TYP. NEW SLIDING DOOR (2-PANEL) AT BALCONY (ADD ALT. 1C & 3C)

A5.3 ) 1" = 1'-0"

PARTIAL ELEVATION - TYP. NEW SLIDING DOOR (3-PANEL) AT BALCONY (ADD ALT. 1C & 3C)

A5.3 1" = 1'-0"

TYPICAL NEW DOOR SILL DETAIL

| SUBMISSION/REVISION | BID SET    | ADDENDUM 03 REVISIONS | REVISED BID SET |  |  |
|---------------------|------------|-----------------------|-----------------|--|--|
| DATE                | 05/25/2018 | 06/13/2018            | 09/24/2018      |  |  |
| #                   | 01         | 02                    | 03              |  |  |