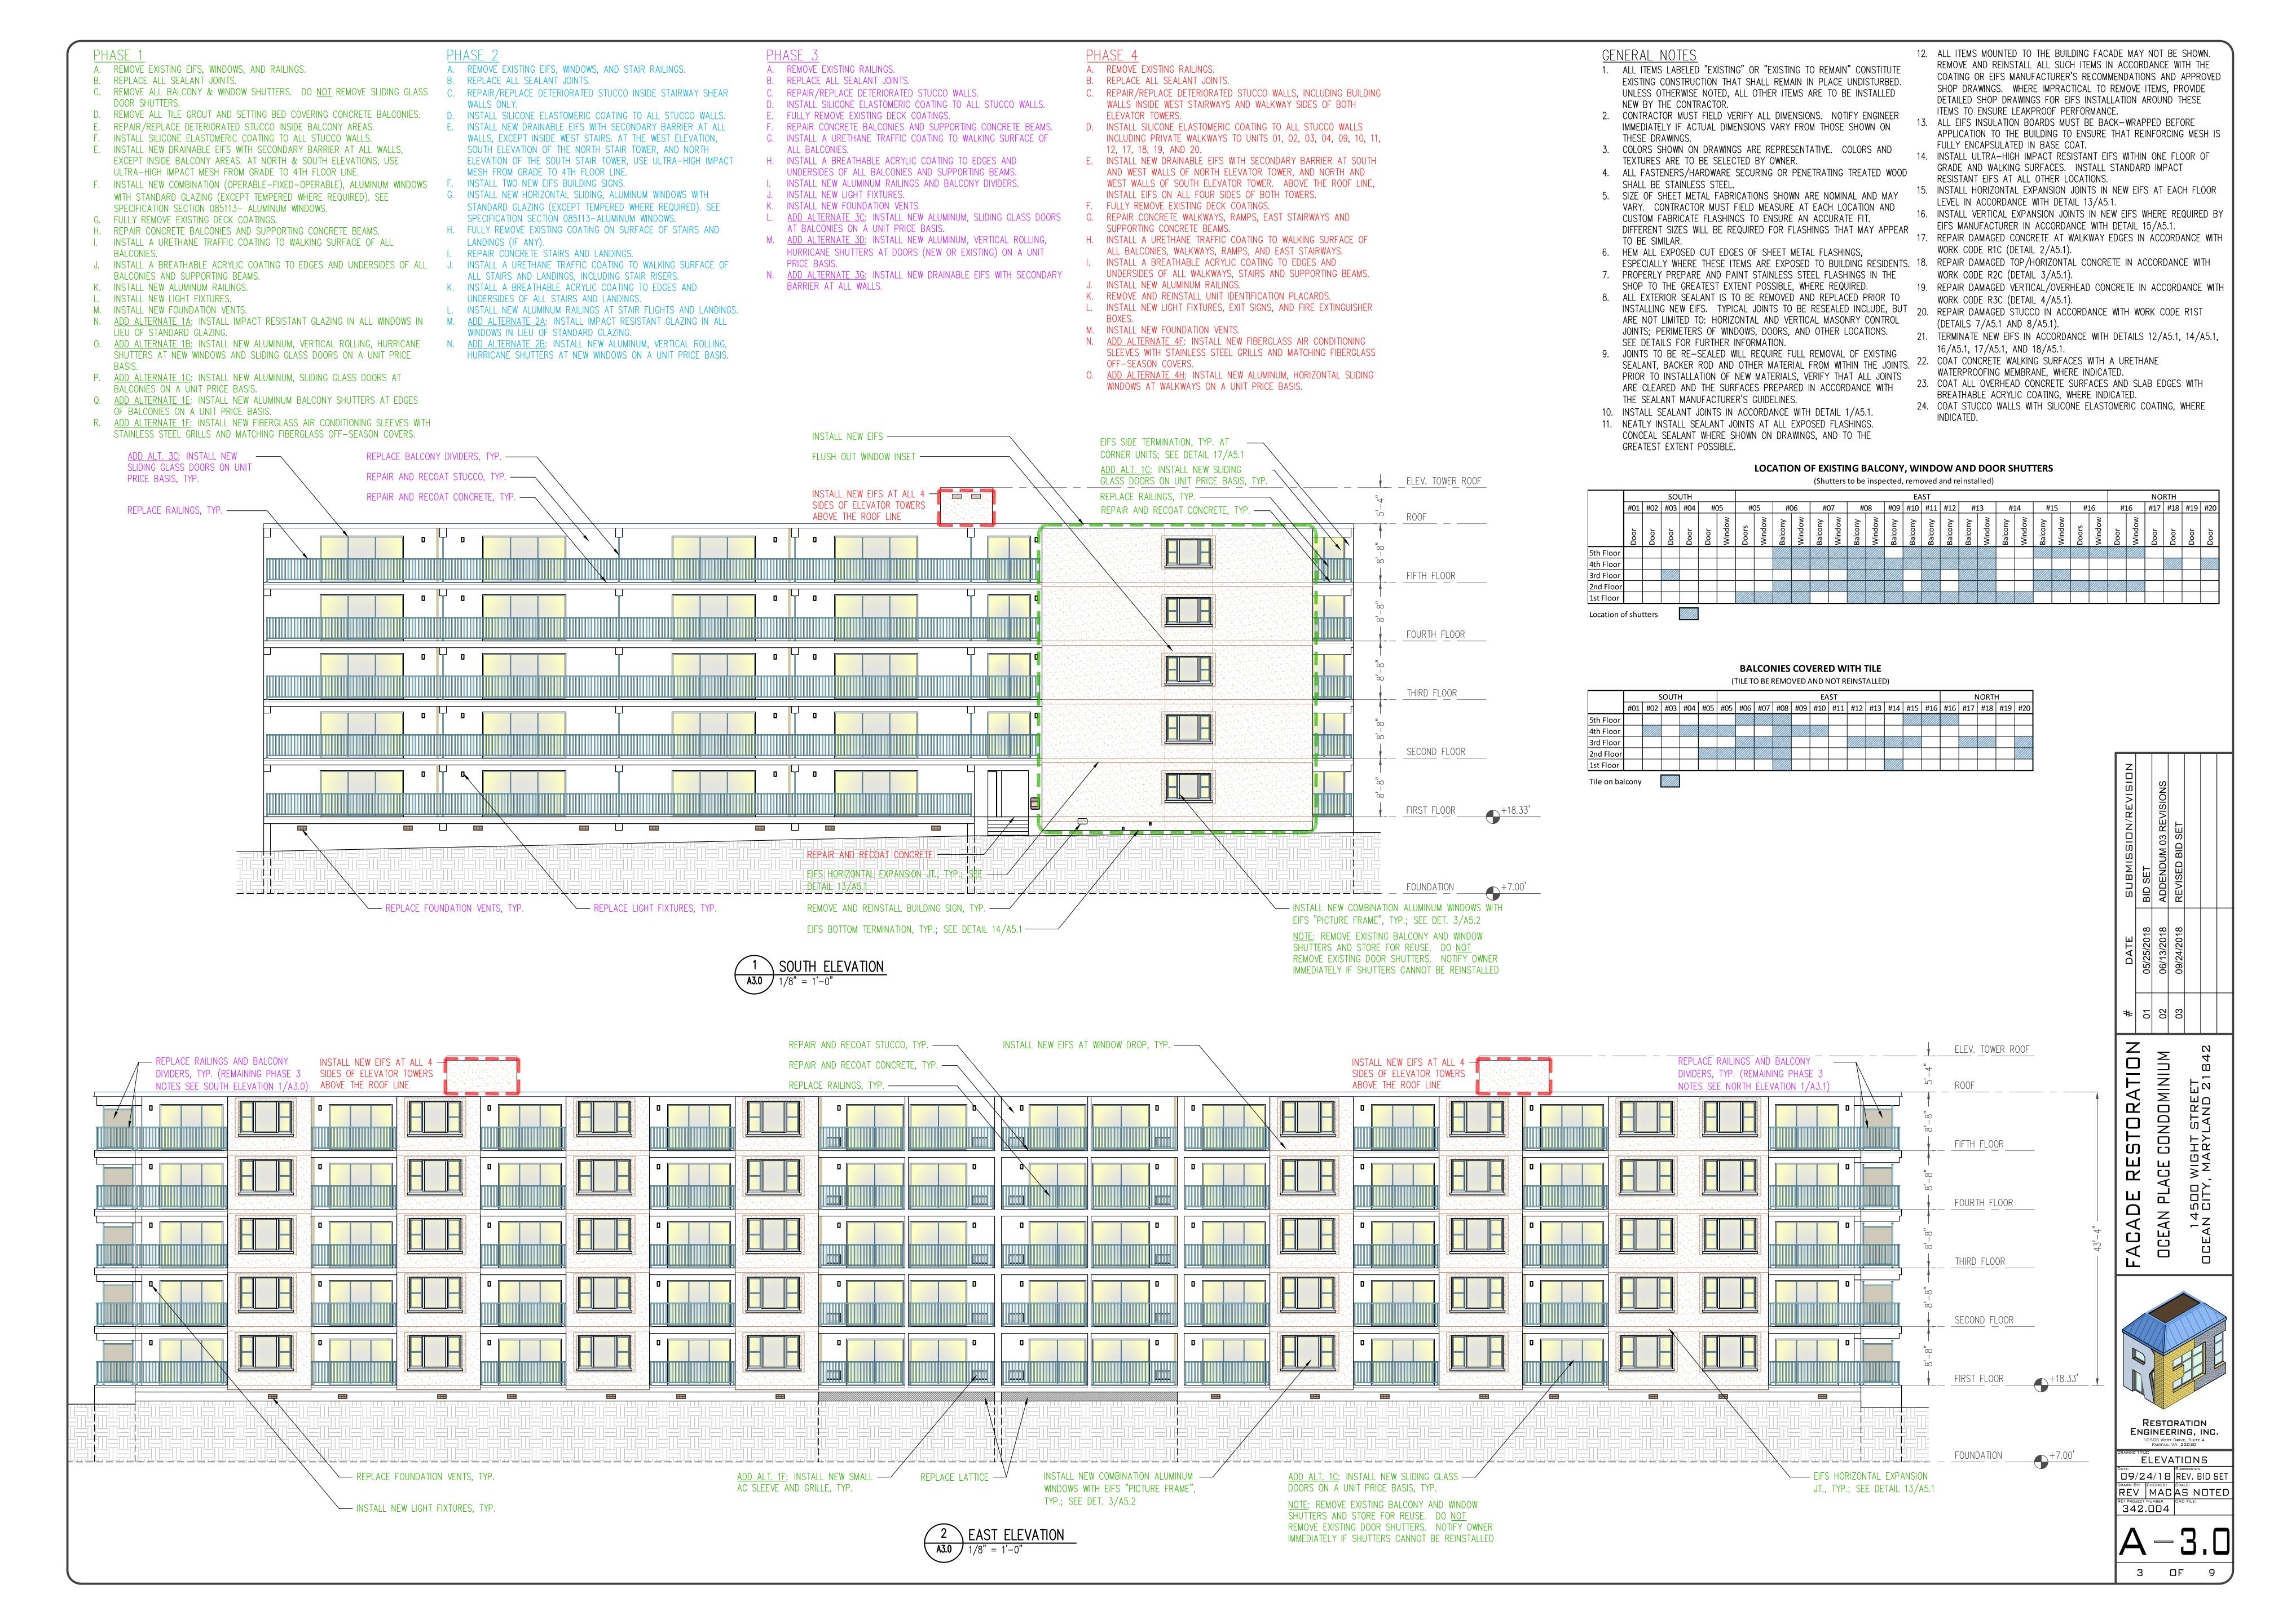

ELEVATION PHOTO

SADE RESTORATION PLACE CONDOMINIUN 14500 WIGHT STREET NARYLAND 2182

C—1.0

OF 9

1 PARTIAL ELEVATION - TYP. NEW SLIDING DOOR (2-PANEL) AT BALCONY (ADD ALT. 1C & 3C)

A5.3 ) 1" = 1'-0"

PARTIAL ELEVATION - TYP. NEW SLIDING DOOR (3-PANEL) AT BALCONY (ADD ALT. 1C & 3C)