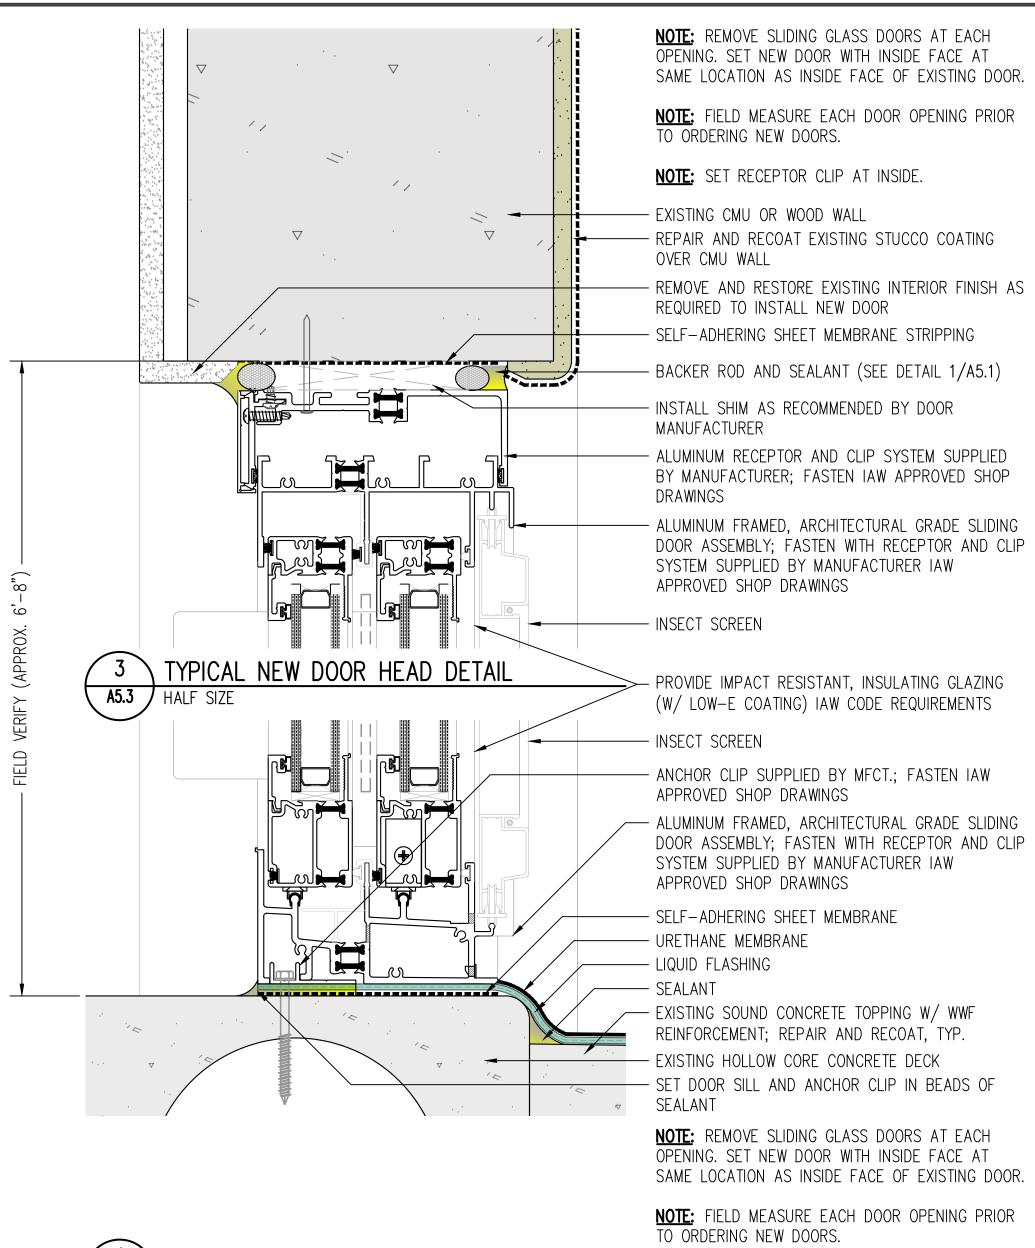

A5.3 1" = 1'-0"

TYPICAL NEW DOOR SILL DETAIL

| SUBMISSION/REVISION | BID SET    | ADDENDUM 03 REVISIONS | REVISED BID SET |  |  |
|---------------------|------------|-----------------------|-----------------|--|--|
| DATE                | 05/25/2018 | 06/13/2018            | 09/24/2018      |  |  |
| #                   | 01         | 02                    | 03              |  |  |