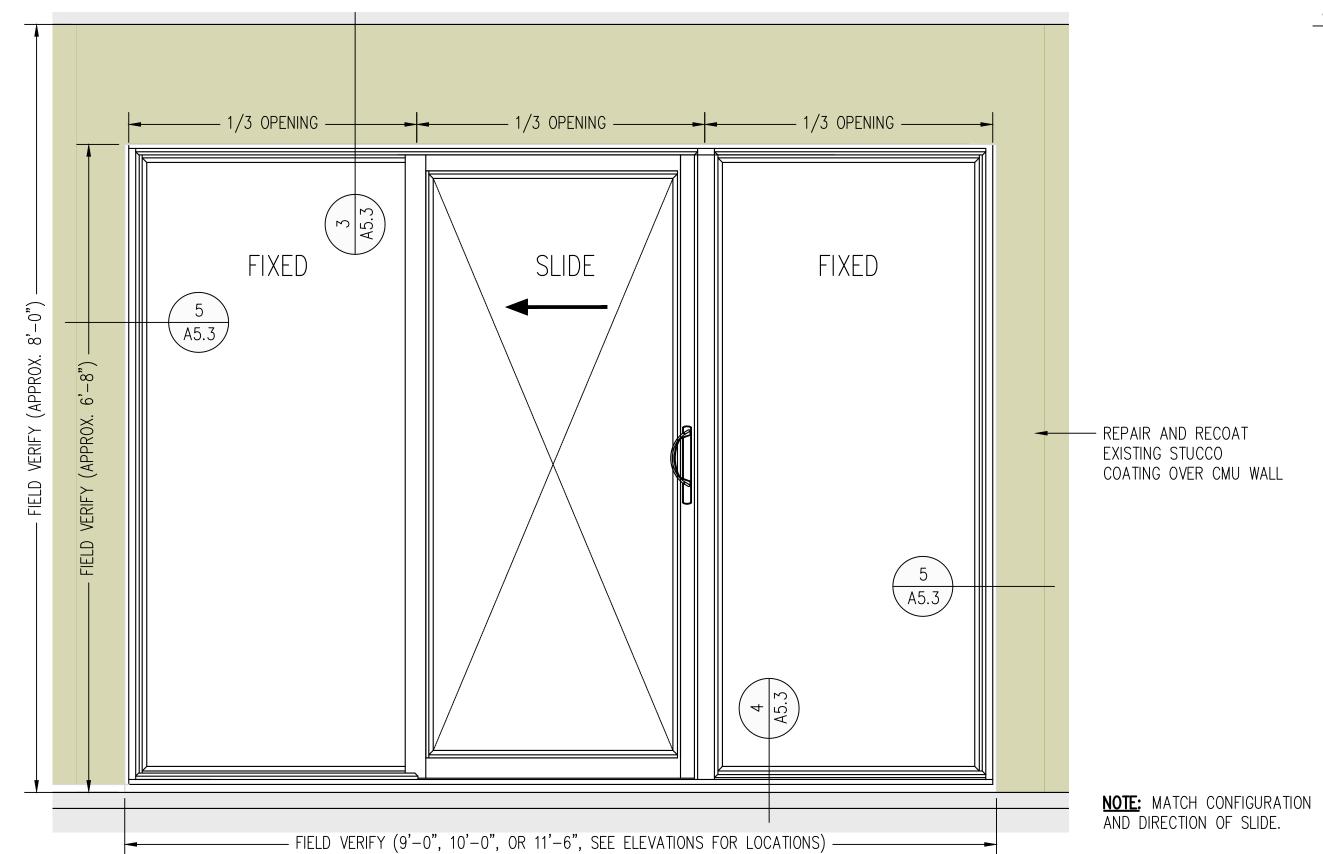

ELEVATION PHOTO

SADE RESTORATION PLACE CONDOMINIUN 14500 WIGHT STREET NARYLAND 2182

C—1.0

OF 9

1 PARTIAL ELEVATION - TYP. NEW SLIDING DOOR (2-PANEL) AT BALCONY (ADD ALT. 1C & 3C)

A5.3 ) 1" = 1'-0"

PARTIAL ELEVATION - TYP. NEW SLIDING DOOR (3-PANEL) AT BALCONY (ADD ALT. 1C & 3C)