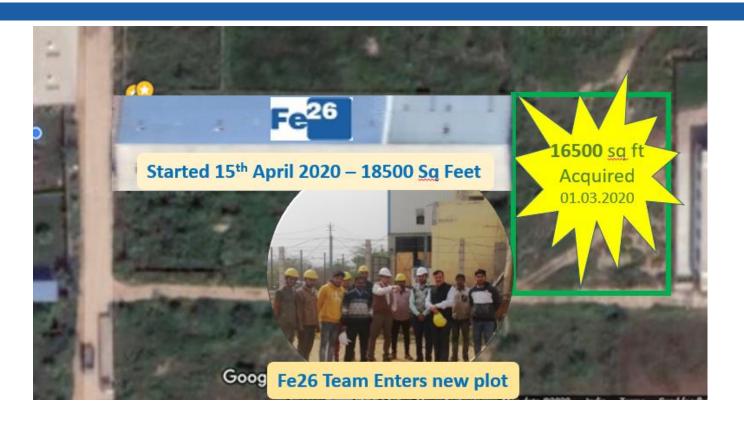

# FACTORY AREA

35000 sq. ft. total area, 18500 sq. ft. covered area in newly built up shed 25 feet clear working height, supported with 5 Ton EOT, just ½ kilometre, from Mathura road.

#### EXPANSION – March 2020