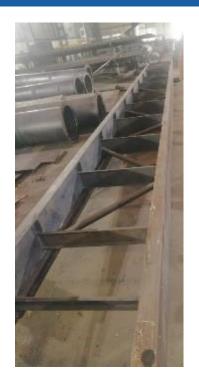

3 ton EOT under Installation
- Panasonic 400 amp 12 MIG + 1 TIG Welding sets
- Air compressor 15 CFM.
- Sheet Rolling Machine 2500 mm wide, 20 mm thickness capacity
- Portable drilling (magnetic base) up to 32 mm dia. 4 nos.
- 62.5 KVA Genset



# MANUFACTURING STRENGTH

- Solid Edge CAD designing
- Laser Leveller & general purpose measuring instruments
- BVQI Certified Welders
- 3<sup>rd</sup> Party Product Certification as per customer's requirement

### **CUSTOMERS**



- □ F L SMIDTH
- TRIVENI ENGINEERING
- COPERION
- DEE DEVELOPMENT
- PRANAV VIKAS

# Fe<sup>26</sup>

# **NET SALES**





#### PRO ARC - Max Pro 200 HYPERTHERM





### Rolling Machine – 2500 mm Wide, 20 mm Thick











# FBARICATED AIR DUCTS







# FBARICATED AIR DUCTS







# Stainless Steel LINED CHUTE















# Rolled Drum $\emptyset$ 3000 mm







# **Fabricated Structures**





### Fabricated Structures







# Fabricated Functional Units





# Stainless Steel Structures







# Thank you!

Visit us - <u>www.fe26fabrication.com</u>

#### For further information, please contact

Mr. Gajender Sharma Plant Head 8708363100; <u>gsharma@fe26fabrication.com</u> Plot No 2, Gali No 2, Sikri Piyala Road Sikri, Faridabad, 121004

Google Plus Code: 77CW+94 Sikri, Haryana