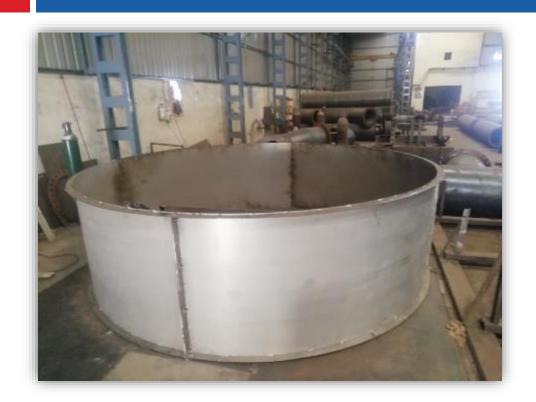

lling (magnetic base) up to 32 mm dia. 4 nos.
- 62.5 KVA Genset



# MANUFACTURING STRENGTH

- Solid Edge CAD designing
- Laser Leveller & general purpose measuring instruments
- BVQI Certified Welders
- 3<sup>rd</sup> Party Product Certification as per customer's requirement

### **CUSTOMERS**



- □ F L SMIDTH
- TRIVENI ENGINEERING
- COPERION
- DEE DEVELOPMENT
- PRANAV VIKAS

# Fe<sup>26</sup>

# **NET SALES**





#### PRO ARC - Max Pro 200 HYPERTHERM





### Rolling Machine – 2500 mm Wide, 20 mm Thick











# FBARICATED AIR DUCTS







# FBARICATED AIR DUCTS







# Stainless Steel LINED CHUTE















# Rolled Drum $\emptyset$ 3000 mm







# **Fabricated Structures**





### Fabricated Structures







# Fabricated Functional Units





# Stainless Steel Structures







# Thank you!

Visit us - <u>www.fe26fabrication.com</u>

#### For further information, please contact

Mr. Gajender Sharma Plant Head 8708363100; <u>gsharma@fe26fabrication.com</u> Plot No 2, Gali No 2, Sikri Piyala Road Sikri, Faridabad, 121004

Google Plus Code: 77CW+94 Sikri, Haryana