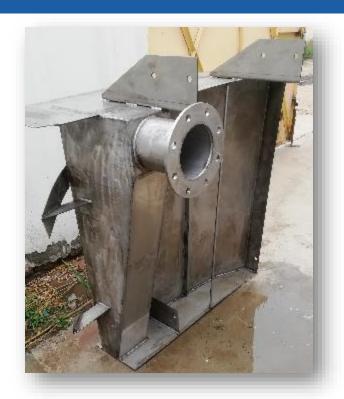

ing (magnetic base) up to 32 mm dia. 4 nos.
- 62.5 KVA Genset



# MANUFACTURING STRENGTH

- Solid Edge CAD designing
- Laser Leveller & general purpose measuring instruments
- BVQI Certified Welders
- 3<sup>rd</sup> Party Product Certification as per customer's requirement

### **CUSTOMERS**



- □ F L SMIDTH
- TRIVENI ENGINEERING
- COPERION
- DEE DEVELOPMENT
- PRANAV VIKAS

# Fe<sup>26</sup>

# **NET SALES**





#### PRO ARC - Max Pro 200 HYPERTHERM





### Rolling Machine – 2500 mm Wide, 20 mm Thick











# FBARICATED AIR DUCTS







# FBARICATED AIR DUCTS







# Stainless Steel LINED CHUTE















# Rolled Drum $\emptyset$ 3000 mm







# **Fabricated Structures**





### Fabricated Structures







# Fabricated Functional Units





# Stainless Steel Structures







# Thank you!

Visit us - <u>www.fe26fabrication.com</u>

#### For further information, please contact

Mr. Gajender Sharma Plant Head 8708363100; <u>gsharma@fe26fabrication.com</u> Plot No 2, Gali No 2, Sikri Piyala Road Sikri, Faridabad, 121004

Google Plus Code: 77CW+94 Sikri, Haryana