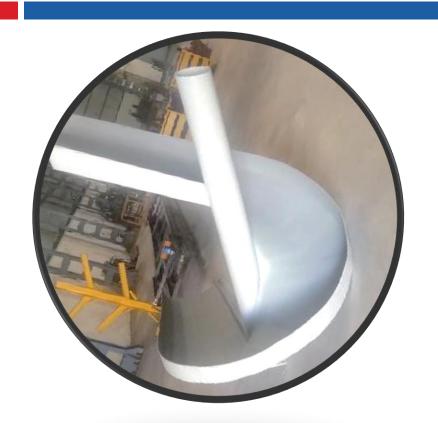

t Rolling Machine 2500 mm wide, 20 mm thickness capacity
- Portable drilling (magnetic base) up to 32 mm dia. 4 nos.
- 62.5 KVA Genset



# MANUFACTURING STRENGTH

- Solid Edge CAD designing
- Laser Leveller & general purpose measuring instruments
- BVQI Certified Welders
- 3<sup>rd</sup> Party Product Certification as per customer's requirement

### **CUSTOMERS**



- □ F L SMIDTH
- TRIVENI ENGINEERING
- COPERION
- DEE DEVELOPMENT
- PRANAV VIKAS

# Fe<sup>26</sup>

# **NET SALES**





#### PRO ARC - Max Pro 200 HYPERTHERM





### Rolling Machine – 2500 mm Wide, 20 mm Thick











# FBARICATED AIR DUCTS







# FBARICATED AIR DUCTS







# Stainless Steel LINED CHUTE















# Rolled Drum $\emptyset$ 3000 mm







# **Fabricated Structures**





### Fabricated Structures







# Fabricated Functional Units





# Stainless Steel Structures







# Thank you!

Visit us - <u>www.fe26fabrication.com</u>

#### For further information, please contact

Mr. Gajender Sharma Plant Head 8708363100; <u>gsharma@fe26fabrication.com</u> Plot No 2, Gali No 2, Sikri Piyala Road Sikri, Faridabad, 121004

Google Plus Code: 77CW+94 Sikri, Haryana