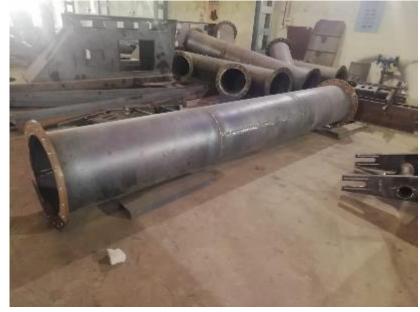

32 mm plasma, 150 mm oxyfuel
- 5 ton EOT, 3 ton EOT under Installation
- Panasonic 400 amp 12 MIG + 1 TIG Welding sets
- Air compressor 15 CFM.
- Sheet Rolling Machine 2500 mm wide, 20 mm thickness capacity
- Portable drilling (magnetic base) up to 32 mm dia. 4 nos.
- 62.5 KVA Genset



# MANUFACTURING STRENGTH

- Solid Edge CAD designing
- Laser Leveller & general purpose measuring instruments
- BVQI Certified Welders
- 3<sup>rd</sup> Party Product Certification as per customer's requirement

### **CUSTOMERS**



- □ F L SMIDTH
- TRIVENI ENGINEERING
- COPERION
- DEE DEVELOPMENT
- PRANAV VIKAS

# Fe<sup>26</sup>

# **NET SALES**





#### PRO ARC - Max Pro 200 HYPERTHERM





### Rolling Machine – 2500 mm Wide, 20 mm Thick











# FBARICATED AIR DUCTS







# FBARICATED AIR DUCTS







# Stainless Steel LINED CHUTE















# Rolled Drum $\emptyset$ 3000 mm







# **Fabricated Structures**





### Fabricated Structures







# Fabricated Functional Units





# Stainless Steel Structures







# Thank you!

Visit us - <u>www.fe26fabrication.com</u>

#### For further information, please contact

Mr. Gajender Sharma Plant Head 8708363100; <u>gsharma@fe26fabrication.com</u> Plot No 2, Gali No 2, Sikri Piyala Road Sikri, Faridabad, 121004

Google Plus Code: 77CW+94 Sikri, Haryana