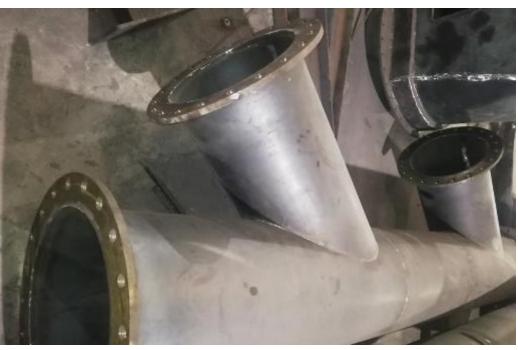

00 mm bed.
  Cutting capacity 32 mm plasma, 150 mm oxyfuel
- 5 ton EOT, 3 ton EOT under Installation
- Panasonic 400 amp 12 MIG + 1 TIG Welding sets
- Air compressor 15 CFM.
- Sheet Rolling Machine 2500 mm wide, 20 mm thickness capacity
- Portable drilling (magnetic base) up to 32 mm dia. 4 nos.
- 62.5 KVA Genset



# MANUFACTURING STRENGTH

- Solid Edge CAD designing
- Laser Leveller & general purpose measuring instruments
- BVQI Certified Welders
- 3<sup>rd</sup> Party Product Certification as per customer's requirement

### **CUSTOMERS**



- □ F L SMIDTH
- TRIVENI ENGINEERING
- COPERION
- DEE DEVELOPMENT
- PRANAV VIKAS

# Fe<sup>26</sup>

# **NET SALES**





#### PRO ARC - Max Pro 200 HYPERTHERM





### Rolling Machine – 2500 mm Wide, 20 mm Thick











# FBARICATED AIR DUCTS







# FBARICATED AIR DUCTS







# Stainless Steel LINED CHUTE















# Rolled Drum $\emptyset$ 3000 mm







# **Fabricated Structures**





### Fabricated Structures







# Fabricated Functional Units





# Stainless Steel Structures







# Thank you!

Visit us - <u>www.fe26fabrication.com</u>

#### For further information, please contact

Mr. Gajender Sharma Plant Head 8708363100; <u>gsharma@fe26fabrication.com</u> Plot No 2, Gali No 2, Sikri Piyala Road Sikri, Faridabad, 121004

Google Plus Code: 77CW+94 Sikri, Haryana