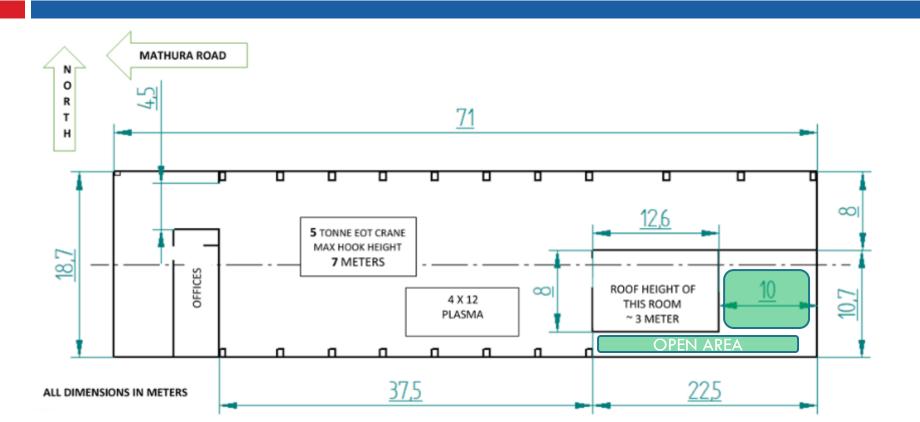

#### LAYOUT COVERED AREA

#### MAJOR MANUFACTURING FACILITIES

- Shed having a clear floor 37 meters long, 18.5 meter wide, 7 meter clear hook height
- CNC Plasma Max Pro 200 Hypertherm, Pro Arc make with 4000 x 8000 mm bed.
  Cutting capacity 32 mm plasma, 150 mm oxyfuel
- 5 ton EOT, 3 ton EOT under Installation
- Panasonic 400 amp 12 MIG + 1 TIG Welding sets
- Air compressor 15 CFM.
- Sheet Rolling Machine 2500 mm wide, 20 mm thickness capacity
- Portable drilling (magnetic base) up to 32 mm dia. 4 nos.
- 62.5 KVA Genset