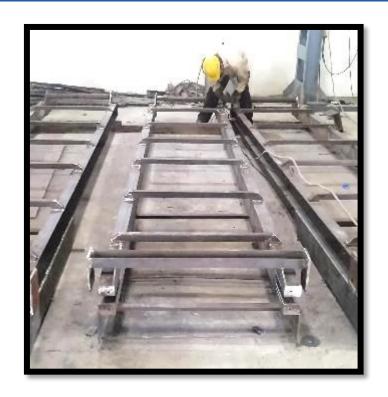

Rolling Machine 2500 mm wide, 20 mm thickness capacity
- Portable drilling (magnetic base) up to 32 mm dia. 4 nos.
- 62.5 KVA Genset



# MANUFACTURING STRENGTH

- Solid Edge CAD designing
- Laser Leveller & general purpose measuring instruments
- BVQI Certified Welders
- 3<sup>rd</sup> Party Product Certification as per customer's requirement

### **CUSTOMERS**



- □ F L SMIDTH
- TRIVENI ENGINEERING
- COPERION
- DEE DEVELOPMENT
- PRANAV VIKAS

# Fe<sup>26</sup>

# **NET SALES**





#### PRO ARC - Max Pro 200 HYPERTHERM





### Rolling Machine – 2500 mm Wide, 20 mm Thick











# FBARICATED AIR DUCTS







# FBARICATED AIR DUCTS







# Stainless Steel LINED CHUTE















# Rolled Drum $\emptyset$ 3000 mm







# **Fabricated Structures**





### Fabricated Structures







# Fabricated Functional Units





# Stainless Steel Structures







# Thank you!

Visit us - <u>www.fe26fabrication.com</u>

#### For further information, please contact

Mr. Gajender Sharma Plant Head 8708363100; <u>gsharma@fe26fabrication.com</u> Plot No 2, Gali No 2, Sikri Piyala Road Sikri, Faridabad, 121004

Google Plus Code: 77CW+94 Sikri, Haryana