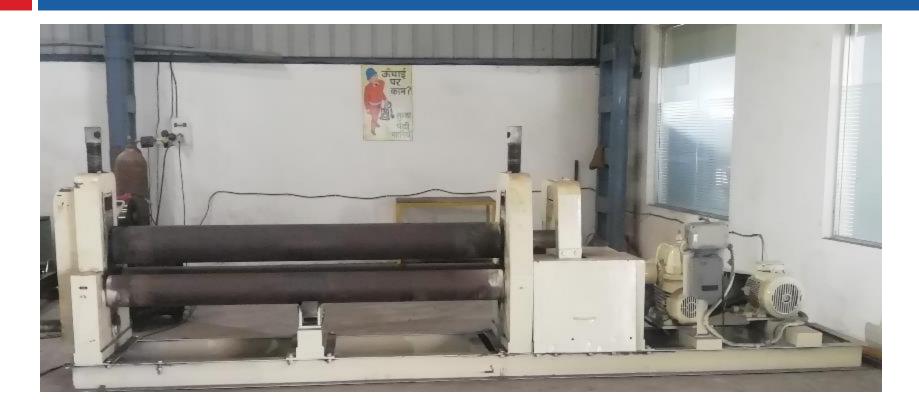

ertherm, Pro Arc make with 4000 x 8000 mm bed.
  Cutting capacity 32 mm plasma, 150 mm oxyfuel
- 5 ton EOT, 3 ton EOT under Installation
- Panasonic 400 amp 12 MIG + 1 TIG Welding sets
- Air compressor 15 CFM.
- Sheet Rolling Machine 2500 mm wide, 20 mm thickness capacity
- Portable drilling (magnetic base) up to 32 mm dia. 4 nos.
- 62.5 KVA Genset



# MANUFACTURING STRENGTH

- Solid Edge CAD designing
- Laser Leveller & general purpose measuring instruments
- BVQI Certified Welders
- 3<sup>rd</sup> Party Product Certification as per customer's requirement

### **CUSTOMERS**



- □ F L SMIDTH
- TRIVENI ENGINEERING
- COPERION
- DEE DEVELOPMENT
- PRANAV VIKAS

# Fe<sup>26</sup>

# **NET SALES**





#### PRO ARC - Max Pro 200 HYPERTHERM





### Rolling Machine – 2500 mm Wide, 20 mm Thick











# FBARICATED AIR DUCTS







# FBARICATED AIR DUCTS







# Stainless Steel LINED CHUTE















# Rolled Drum $\emptyset$ 3000 mm







# **Fabricated Structures**





### Fabricated Structures







# Fabricated Functional Units





# Stainless Steel Structures







# Thank you!

Visit us - <u>www.fe26fabrication.com</u>

#### For further information, please contact

Mr. Gajender Sharma Plant Head 8708363100; <u>gsharma@fe26fabrication.com</u> Plot No 2, Gali No 2, Sikri Piyala Road Sikri, Faridabad, 121004

Google Plus Code: 77CW+94 Sikri, Haryana