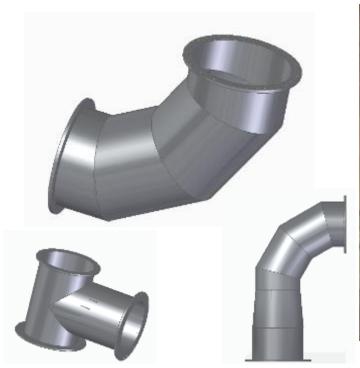

8000 mm bed.
  Cutting capacity 32 mm plasma, 150 mm oxyfuel
- 5 ton EOT, 3 ton EOT under Installation
- Panasonic 400 amp 12 MIG + 1 TIG Welding sets
- Air compressor 15 CFM.
- Sheet Rolling Machine 2500 mm wide, 20 mm thickness capacity
- Portable drilling (magnetic base) up to 32 mm dia. 4 nos.
- 62.5 KVA Genset



# MANUFACTURING STRENGTH

- Solid Edge CAD designing
- Laser Leveller & general purpose measuring instruments
- BVQI Certified Welders
- 3<sup>rd</sup> Party Product Certification as per customer's requirement

### **CUSTOMERS**



- □ F L SMIDTH
- TRIVENI ENGINEERING
- COPERION
- DEE DEVELOPMENT
- PRANAV VIKAS

# Fe<sup>26</sup>

# **NET SALES**





#### PRO ARC - Max Pro 200 HYPERTHERM





### Rolling Machine – 2500 mm Wide, 20 mm Thick











# FBARICATED AIR DUCTS







# FBARICATED AIR DUCTS







# Stainless Steel LINED CHUTE















# Rolled Drum $\emptyset$ 3000 mm







# **Fabricated Structures**





### Fabricated Structures







# Fabricated Functional Units





# Stainless Steel Structures







# Thank you!

Visit us - <u>www.fe26fabrication.com</u>

#### For further information, please contact

Mr. Gajender Sharma Plant Head 8708363100; <u>gsharma@fe26fabrication.com</u> Plot No 2, Gali No 2, Sikri Piyala Road Sikri, Faridabad, 121004

Google Plus Code: 77CW+94 Sikri, Haryana