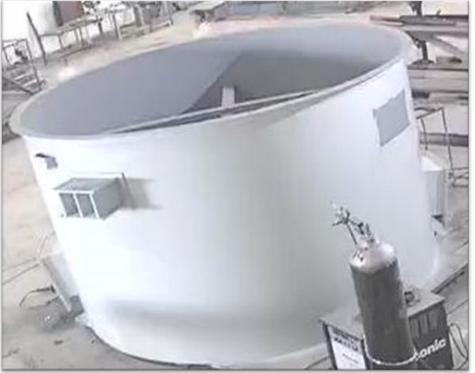

amp 12 MIG + 1 TIG Welding sets
- Air compressor 15 CFM.
- Sheet Rolling Machine 2500 mm wide, 20 mm thickness capacity
- Portable drilling (magnetic base) up to 32 mm dia. 4 nos.
- 62.5 KVA Genset



# MANUFACTURING STRENGTH

- Solid Edge CAD designing
- Laser Leveller & general purpose measuring instruments
- BVQI Certified Welders
- 3<sup>rd</sup> Party Product Certification as per customer's requirement

### **CUSTOMERS**



- □ F L SMIDTH
- TRIVENI ENGINEERING
- COPERION
- DEE DEVELOPMENT
- PRANAV VIKAS

# Fe<sup>26</sup>

# **NET SALES**





#### PRO ARC - Max Pro 200 HYPERTHERM





### Rolling Machine – 2500 mm Wide, 20 mm Thick











# FBARICATED AIR DUCTS







# FBARICATED AIR DUCTS







# Stainless Steel LINED CHUTE















# Rolled Drum $\emptyset$ 3000 mm







# **Fabricated Structures**





### Fabricated Structures







# Fabricated Functional Units





# Stainless Steel Structures







# Thank you!

Visit us - <u>www.fe26fabrication.com</u>

#### For further information, please contact

Mr. Gajender Sharma Plant Head 8708363100; <u>gsharma@fe26fabrication.com</u> Plot No 2, Gali No 2, Sikri Piyala Road Sikri, Faridabad, 121004

Google Plus Code: 77CW+94 Sikri, Haryana