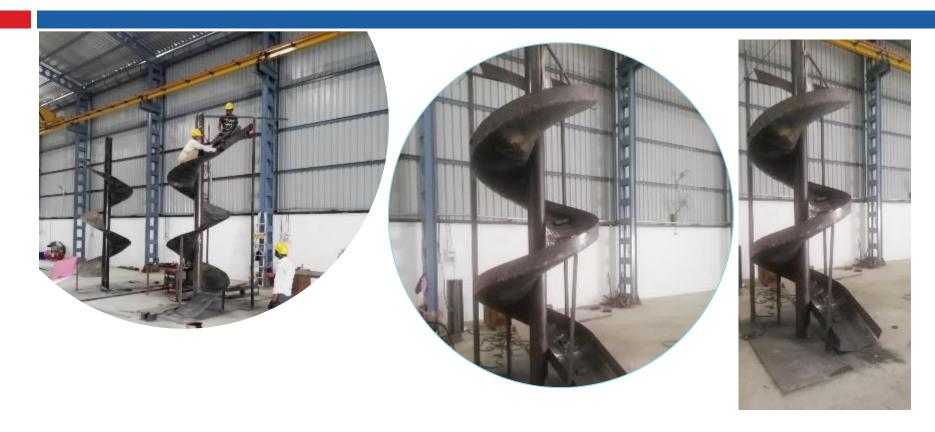

m, Pro Arc make with 4000 x 8000 mm bed.
  Cutting capacity 32 mm plasma, 150 mm oxyfuel
- 5 ton EOT, 3 ton EOT under Installation
- Panasonic 400 amp 12 MIG + 1 TIG Welding sets
- Air compressor 15 CFM.
- Sheet Rolling Machine 2500 mm wide, 20 mm thickness capacity
- Portable drilling (magnetic base) up to 32 mm dia. 4 nos.
- 62.5 KVA Genset



# MANUFACTURING STRENGTH

- Solid Edge CAD designing
- Laser Leveller & general purpose measuring instruments
- BVQI Certified Welders
- 3<sup>rd</sup> Party Product Certification as per customer's requirement

### **CUSTOMERS**



- □ F L SMIDTH
- TRIVENI ENGINEERING
- COPERION
- DEE DEVELOPMENT
- PRANAV VIKAS

# Fe<sup>26</sup>

# **NET SALES**





#### PRO ARC - Max Pro 200 HYPERTHERM





### Rolling Machine – 2500 mm Wide, 20 mm Thick











# FBARICATED AIR DUCTS







# FBARICATED AIR DUCTS







# Stainless Steel LINED CHUTE















# Rolled Drum $\emptyset$ 3000 mm







# **Fabricated Structures**





### Fabricated Structures







# Fabricated Functional Units





# Stainless Steel Structures







# Thank you!

Visit us - <u>www.fe26fabrication.com</u>

#### For further information, please contact

Mr. Gajender Sharma Plant Head 8708363100; <u>gsharma@fe26fabrication.com</u> Plot No 2, Gali No 2, Sikri Piyala Road Sikri, Faridabad, 121004

Google Plus Code: 77CW+94 Sikri, Haryana