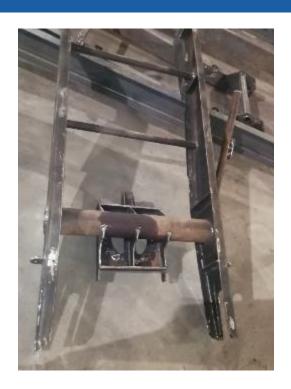

ton EOT under Installation
- Panasonic 400 amp 12 MIG + 1 TIG Welding sets
- Air compressor 15 CFM.
- Sheet Rolling Machine 2500 mm wide, 20 mm thickness capacity
- Portable drilling (magnetic base) up to 32 mm dia. 4 nos.
- 62.5 KVA Genset



# MANUFACTURING STRENGTH

- Solid Edge CAD designing
- Laser Leveller & general purpose measuring instruments
- BVQI Certified Welders
- 3<sup>rd</sup> Party Product Certification as per customer's requirement

### **CUSTOMERS**



- □ F L SMIDTH
- TRIVENI ENGINEERING
- COPERION
- DEE DEVELOPMENT
- PRANAV VIKAS

# Fe<sup>26</sup>

# **NET SALES**





#### PRO ARC - Max Pro 200 HYPERTHERM





### Rolling Machine – 2500 mm Wide, 20 mm Thick











# FBARICATED AIR DUCTS







# FBARICATED AIR DUCTS







# Stainless Steel LINED CHUTE















# Rolled Drum $\emptyset$ 3000 mm







# **Fabricated Structures**





### Fabricated Structures







# Fabricated Functional Units





# Stainless Steel Structures







# Thank you!

Visit us - <u>www.fe26fabrication.com</u>

#### For further information, please contact

Mr. Gajender Sharma Plant Head 8708363100; <u>gsharma@fe26fabrication.com</u> Plot No 2, Gali No 2, Sikri Piyala Road Sikri, Faridabad, 121004

Google Plus Code: 77CW+94 Sikri, Haryana