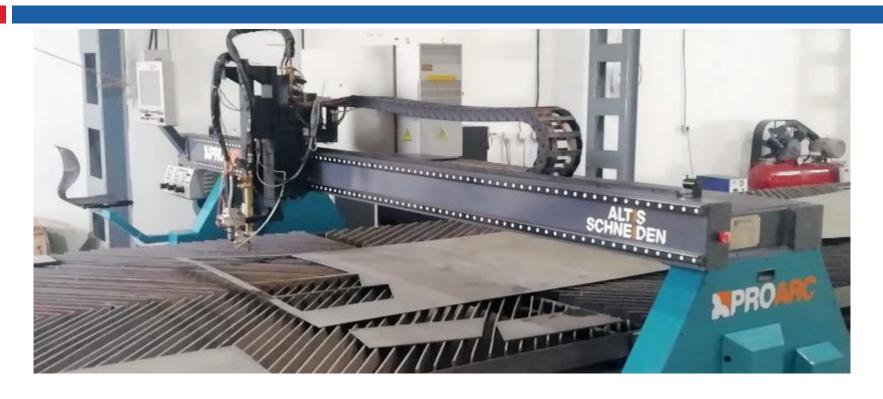

meter clear hook height
- CNC Plasma Max Pro 200 Hypertherm, Pro Arc make with 4000 x 8000 mm bed.
  Cutting capacity 32 mm plasma, 150 mm oxyfuel
- 5 ton EOT, 3 ton EOT under Installation
- Panasonic 400 amp 12 MIG + 1 TIG Welding sets
- Air compressor 15 CFM.
- Sheet Rolling Machine 2500 mm wide, 20 mm thickness capacity
- Portable drilling (magnetic base) up to 32 mm dia. 4 nos.
- 62.5 KVA Genset



# MANUFACTURING STRENGTH

- Solid Edge CAD designing
- Laser Leveller & general purpose measuring instruments
- BVQI Certified Welders
- 3<sup>rd</sup> Party Product Certification as per customer's requirement

### **CUSTOMERS**



- □ F L SMIDTH
- TRIVENI ENGINEERING
- COPERION
- DEE DEVELOPMENT
- PRANAV VIKAS

# Fe<sup>26</sup>

# **NET SALES**





#### PRO ARC - Max Pro 200 HYPERTHERM





### Rolling Machine – 2500 mm Wide, 20 mm Thick











# FBARICATED AIR DUCTS







# FBARICATED AIR DUCTS







# Stainless Steel LINED CHUTE















# Rolled Drum $\emptyset$ 3000 mm







# **Fabricated Structures**





### Fabricated Structures







# Fabricated Functional Units





# Stainless Steel Structures







# Thank you!

Visit us - <u>www.fe26fabrication.com</u>

#### For further information, please contact

Mr. Gajender Sharma Plant Head 8708363100; <u>gsharma@fe26fabrication.com</u> Plot No 2, Gali No 2, Sikri Piyala Road Sikri, Faridabad, 121004

Google Plus Code: 77CW+94 Sikri, Haryana