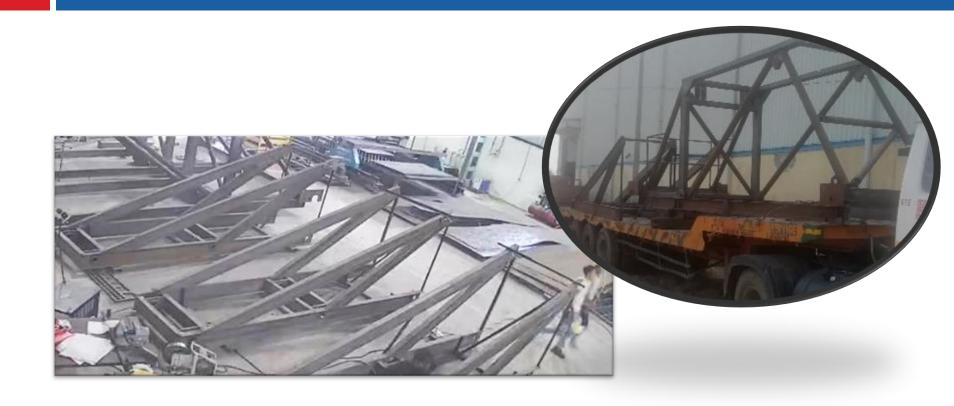

- Air compressor 15 CFM.
- Sheet Rolling Machine 2500 mm wide, 20 mm thickness capacity
- Portable drilling (magnetic base) up to 32 mm dia. 4 nos.
- 62.5 KVA Genset



# MANUFACTURING STRENGTH

- Solid Edge CAD designing
- Laser Leveller & general purpose measuring instruments
- BVQI Certified Welders
- 3<sup>rd</sup> Party Product Certification as per customer's requirement

### **CUSTOMERS**



- □ F L SMIDTH
- TRIVENI ENGINEERING
- COPERION
- DEE DEVELOPMENT
- PRANAV VIKAS

# Fe<sup>26</sup>

# **NET SALES**





#### PRO ARC - Max Pro 200 HYPERTHERM





### Rolling Machine – 2500 mm Wide, 20 mm Thick











# FBARICATED AIR DUCTS







# FBARICATED AIR DUCTS







# Stainless Steel LINED CHUTE















# Rolled Drum $\emptyset$ 3000 mm







# **Fabricated Structures**





### Fabricated Structures







# Fabricated Functional Units





# Stainless Steel Structures







# Thank you!

Visit us - <u>www.fe26fabrication.com</u>

#### For further information, please contact

Mr. Gajender Sharma Plant Head 8708363100; <u>gsharma@fe26fabrication.com</u> Plot No 2, Gali No 2, Sikri Piyala Road Sikri, Faridabad, 121004

Google Plus Code: 77CW+94 Sikri, Haryana