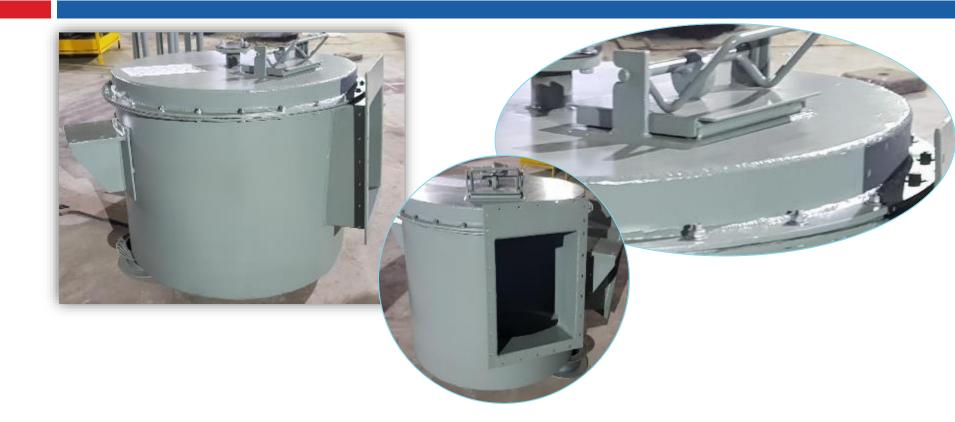

thickness capacity
- Portable drilling (magnetic base) up to 32 mm dia. 4 nos.
- 62.5 KVA Genset



# MANUFACTURING STRENGTH

- Solid Edge CAD designing
- Laser Leveller & general purpose measuring instruments
- BVQI Certified Welders
- 3<sup>rd</sup> Party Product Certification as per customer's requirement

### **CUSTOMERS**



- □ F L SMIDTH
- TRIVENI ENGINEERING
- COPERION
- DEE DEVELOPMENT
- PRANAV VIKAS

# Fe<sup>26</sup>

# **NET SALES**





#### PRO ARC - Max Pro 200 HYPERTHERM





### Rolling Machine – 2500 mm Wide, 20 mm Thick











# FBARICATED AIR DUCTS







# FBARICATED AIR DUCTS







# Stainless Steel LINED CHUTE















# Rolled Drum $\emptyset$ 3000 mm







# **Fabricated Structures**





### Fabricated Structures







# Fabricated Functional Units





# Stainless Steel Structures







# Thank you!

Visit us - <u>www.fe26fabrication.com</u>

#### For further information, please contact

Mr. Gajender Sharma Plant Head 8708363100; <u>gsharma@fe26fabrication.com</u> Plot No 2, Gali No 2, Sikri Piyala Road Sikri, Faridabad, 121004

Google Plus Code: 77CW+94 Sikri, Haryana