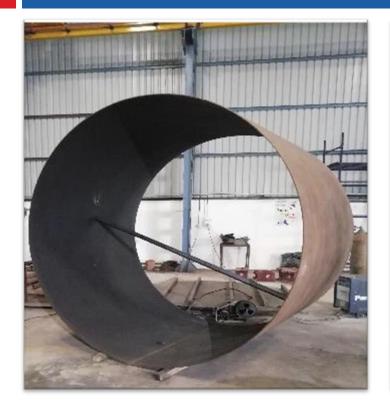

00 amp 12 MIG + 1 TIG Welding sets
- Air compressor 15 CFM.
- Sheet Rolling Machine 2500 mm wide, 20 mm thickness capacity
- Portable drilling (magnetic base) up to 32 mm dia. 4 nos.
- 62.5 KVA Genset



# MANUFACTURING STRENGTH

- Solid Edge CAD designing
- Laser Leveller & general purpose measuring instruments
- BVQI Certified Welders
- 3<sup>rd</sup> Party Product Certification as per customer's requirement

### **CUSTOMERS**



- □ F L SMIDTH
- TRIVENI ENGINEERING
- COPERION
- DEE DEVELOPMENT
- PRANAV VIKAS

# Fe<sup>26</sup>

# **NET SALES**





#### PRO ARC - Max Pro 200 HYPERTHERM





### Rolling Machine – 2500 mm Wide, 20 mm Thick











# FBARICATED AIR DUCTS







# FBARICATED AIR DUCTS







# Stainless Steel LINED CHUTE















# Rolled Drum $\emptyset$ 3000 mm







# **Fabricated Structures**





### Fabricated Structures







# Fabricated Functional Units





# Stainless Steel Structures







# Thank you!

Visit us - <u>www.fe26fabrication.com</u>

#### For further information, please contact

Mr. Gajender Sharma Plant Head 8708363100; <u>gsharma@fe26fabrication.com</u> Plot No 2, Gali No 2, Sikri Piyala Road Sikri, Faridabad, 121004

Google Plus Code: 77CW+94 Sikri, Haryana