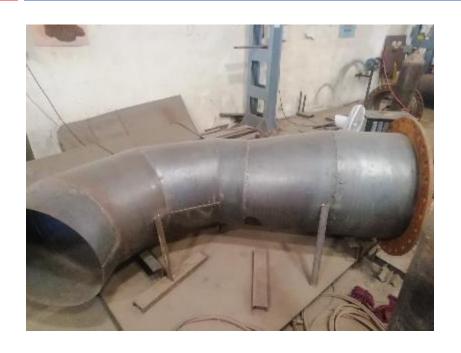

y 32 mm plasma, 150 mm oxyfuel
- 5 ton EOT, 3 ton EOT under Installation
- Panasonic 400 amp 12 MIG + 1 TIG Welding sets
- Air compressor 15 CFM.
- Sheet Rolling Machine 2500 mm wide, 20 mm thickness capacity
- Portable drilling (magnetic base) up to 32 mm dia. 4 nos.
- 62.5 KVA Genset



# MANUFACTURING STRENGTH

- Solid Edge CAD designing
- Laser Leveller & general purpose measuring instruments
- BVQI Certified Welders
- 3<sup>rd</sup> Party Product Certification as per customer's requirement

### **CUSTOMERS**



- □ F L SMIDTH
- TRIVENI ENGINEERING
- COPERION
- DEE DEVELOPMENT
- PRANAV VIKAS

# Fe<sup>26</sup>

# **NET SALES**





#### PRO ARC - Max Pro 200 HYPERTHERM





### Rolling Machine – 2500 mm Wide, 20 mm Thick











# FBARICATED AIR DUCTS







# FBARICATED AIR DUCTS







# Stainless Steel LINED CHUTE















# Rolled Drum $\emptyset$ 3000 mm







# **Fabricated Structures**





### Fabricated Structures







# Fabricated Functional Units





# Stainless Steel Structures







# Thank you!

Visit us - <u>www.fe26fabrication.com</u>

#### For further information, please contact

Mr. Gajender Sharma Plant Head 8708363100; <u>gsharma@fe26fabrication.com</u> Plot No 2, Gali No 2, Sikri Piyala Road Sikri, Faridabad, 121004

Google Plus Code: 77CW+94 Sikri, Haryana