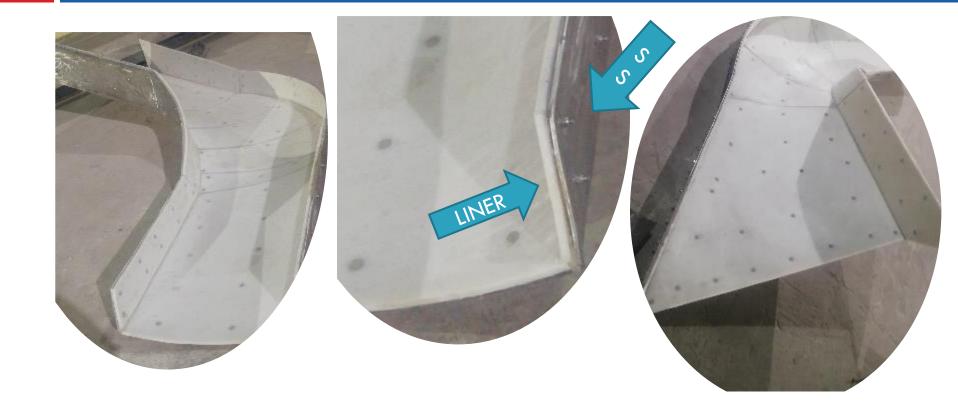

n EOT, 3 ton EOT under Installation
- Panasonic 400 amp 12 MIG + 1 TIG Welding sets
- Air compressor 15 CFM.
- Sheet Rolling Machine 2500 mm wide, 20 mm thickness capacity
- Portable drilling (magnetic base) up to 32 mm dia. 4 nos.
- 62.5 KVA Genset



# MANUFACTURING STRENGTH

- Solid Edge CAD designing
- Laser Leveller & general purpose measuring instruments
- BVQI Certified Welders
- 3<sup>rd</sup> Party Product Certification as per customer's requirement

### **CUSTOMERS**



- □ F L SMIDTH
- TRIVENI ENGINEERING
- COPERION
- DEE DEVELOPMENT
- PRANAV VIKAS

# Fe<sup>26</sup>

# **NET SALES**





#### PRO ARC - Max Pro 200 HYPERTHERM





### Rolling Machine – 2500 mm Wide, 20 mm Thick











# FBARICATED AIR DUCTS







# FBARICATED AIR DUCTS







# Stainless Steel LINED CHUTE















# Rolled Drum $\emptyset$ 3000 mm







# **Fabricated Structures**





### Fabricated Structures







# Fabricated Functional Units





# Stainless Steel Structures







# Thank you!

Visit us - <u>www.fe26fabrication.com</u>

#### For further information, please contact

Mr. Gajender Sharma Plant Head 8708363100; <u>gsharma@fe26fabrication.com</u> Plot No 2, Gali No 2, Sikri Piyala Road Sikri, Faridabad, 121004

Google Plus Code: 77CW+94 Sikri, Haryana