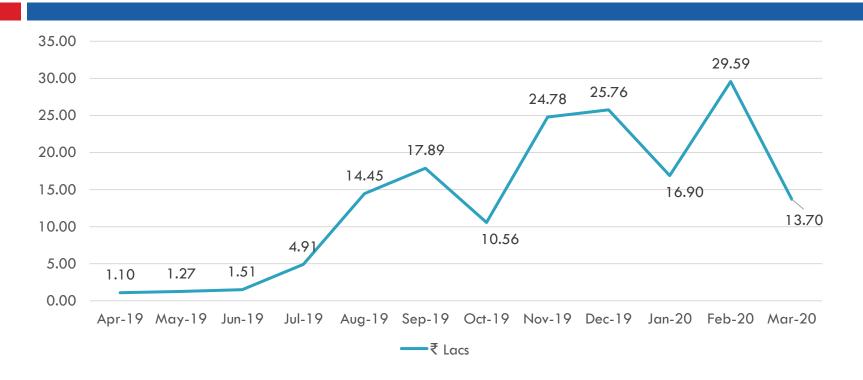

ar floor 37 meters long, 18.5 meter wide, 7 meter clear hook height
- CNC Plasma Max Pro 200 Hypertherm, Pro Arc make with 4000 x 8000 mm bed.
  Cutting capacity 32 mm plasma, 150 mm oxyfuel
- 5 ton EOT, 3 ton EOT under Installation
- Panasonic 400 amp 12 MIG + 1 TIG Welding sets
- Air compressor 15 CFM.
- Sheet Rolling Machine 2500 mm wide, 20 mm thickness capacity
- Portable drilling (magnetic base) up to 32 mm dia. 4 nos.
- 62.5 KVA Genset



# MANUFACTURING STRENGTH

- Solid Edge CAD designing
- Laser Leveller & general purpose measuring instruments
- BVQI Certified Welders
- 3<sup>rd</sup> Party Product Certification as per customer's requirement

### **CUSTOMERS**



- □ F L SMIDTH
- TRIVENI ENGINEERING
- COPERION
- DEE DEVELOPMENT
- PRANAV VIKAS

# Fe<sup>26</sup>

# **NET SALES**





#### PRO ARC - Max Pro 200 HYPERTHERM





### Rolling Machine – 2500 mm Wide, 20 mm Thick











# FBARICATED AIR DUCTS







# FBARICATED AIR DUCTS







# Stainless Steel LINED CHUTE















# Rolled Drum $\emptyset$ 3000 mm







# **Fabricated Structures**





### Fabricated Structures







# Fabricated Functional Units





# Stainless Steel Structures







# Thank you!

Visit us - <u>www.fe26fabrication.com</u>

#### For further information, please contact

Mr. Gajender Sharma Plant Head 8708363100; <u>gsharma@fe26fabrication.com</u> Plot No 2, Gali No 2, Sikri Piyala Road Sikri, Faridabad, 121004

Google Plus Code: 77CW+94 Sikri, Haryana