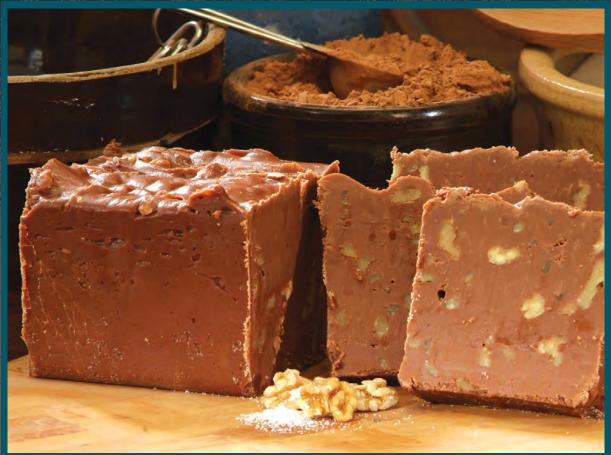

## CHOCOLATE WALNUT 934

Generous chunks of chopped walnuts folded into our rich, creamy chocolate fudge for a winning combination! 1 lb. Gift Box. O grams of trans fat. Gluten Free.