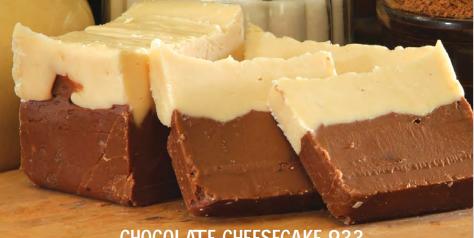

**CHOCOLATE CHEESECAKE 933** A layer of delicious cheesecake fudge atop a layer of rich chocolate fudge makes for an irresistible treat! 1 lb. Gift Box. O grams of trans fat. Gluten Free.