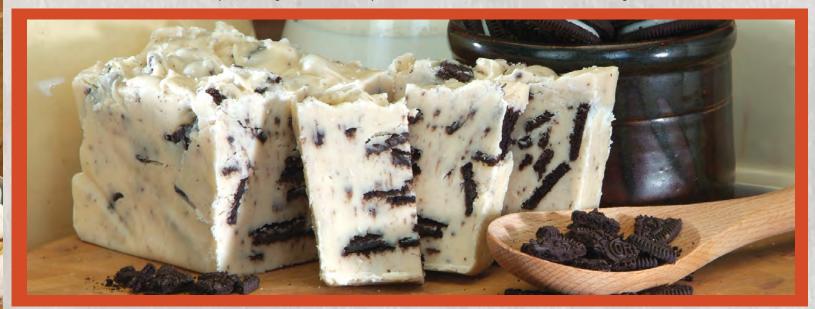

## COOKIES & CREAM 942

Oreo cookies and creamy vanilla fudge - a taste to satisfy the milk and cookies kid in all of us! 1 lb. Gift Box. O grams of trans fat.