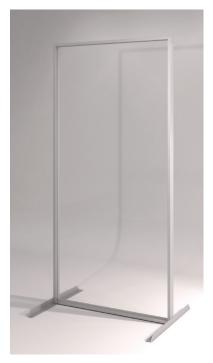

## muraflex



## Freestanding — Protective Screens

The Muraflex Protective Screens are freestanding and require no installation. Made of plexiglass, the screens are lightweight and easily moveable.

There are two standard models: a countertop and a floor model. The countertop model has a transactional slot at the bottom and the floor model comes with an optional transactional slot.

With expeditive leadtimes and no need for installation, you can quickly benefit from our protective screens to safetly interact with others.



The Counter freestanding Protective Screen with transactional slot



The Floor freestanding Protective Screen with transactional slot