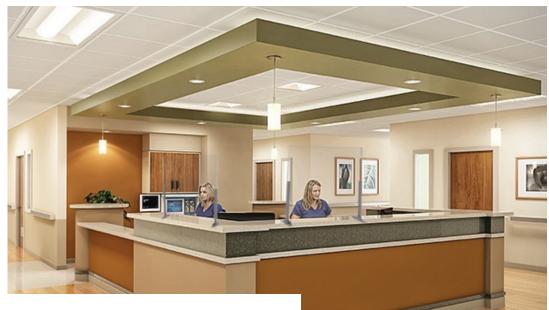

## Freestanding — Protective Screens

The Muraflex Protective Screens are freestanding and require no installation. Made of plexiglass, the screens are lightweight and easily moveable.

There are two standard models: a countertop and a floor model. The countertop model has a transactional slot at the bottom and the floor model comes with an optional transactional slot.

With expeditive leadtimes and no need for installation, you can quickly benefit from our protective screens to safetly interact with others.

The Counter freestanding Protective Screen with transactional slot