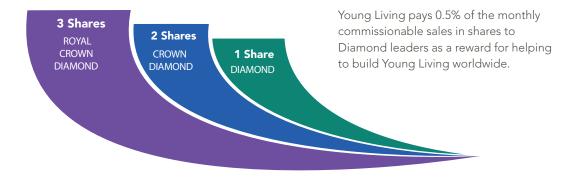

### DIAMOND LEADERSHIP BONUS

|                                                                                                                                                                                                                                                                                                                     | GENERATION COMMISSION PERCENTAGES |      |      |  |  |
|---------------------------------------------------------------------------------------------------------------------------------------------------------------------------------------------------------------------------------------------------------------------------------------------------------------------|-----------------------------------|------|------|--|--|
| PERSONAL GENERATION                                                                                                                                                                                                                                                                                                 | 2.5%                              | 2.5% | 2.5% |  |  |
| GENERATION 2                                                                                                                                                                                                                                                                                                        | 3%                                | 3%   | 3%   |  |  |
| GENERATION 3                                                                                                                                                                                                                                                                                                        | 3%                                | 3%   | 3%   |  |  |
| GENERATION 4                                                                                                                                                                                                                                                                                                        |                                   | 3%   | 3%   |  |  |
| GENERATION 5                                                                                                                                                                                                                                                                                                        |                                   |      | 3%   |  |  |
| GENERATION 6                                                                                                                                                                                                                                                                                                        |                                   |      |      |  |  |
| GENERATION 7                                                                                                                                                                                                                                                                                                        | ROYAL CROW                        | N    |      |  |  |
| GENERATION 8  CROWN DIAMOND 5 Shares  GENERATION LEADERSHIP BONUS 6.25% of all Young Living's monthly commissionable sales is paid out in shares according to the rank you achieved for the month and on the leaders in your organization on which you earn generation commissions.  GOLD 2 Shares  SILVER 1 Shares |                                   |      |      |  |  |