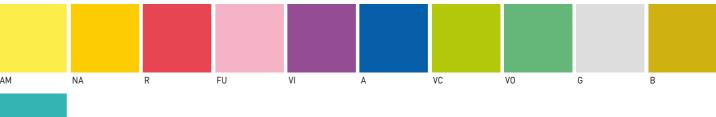

## **COLOR** GLASS

**EVELAM OPAQUE 1 BASIC LAYER** 

EVELAM TRANSPARENT 1 BASIC LAYER

EVALAM TRANSPARENT | SINGLE COLOR BASIC LAYER

#### EVALAM TRANSPARENT | 3 - LAYER\*

 $<sup>^{</sup>st}$  Combination ot two or three EVALAM foil layers makes more than 400 color variants.