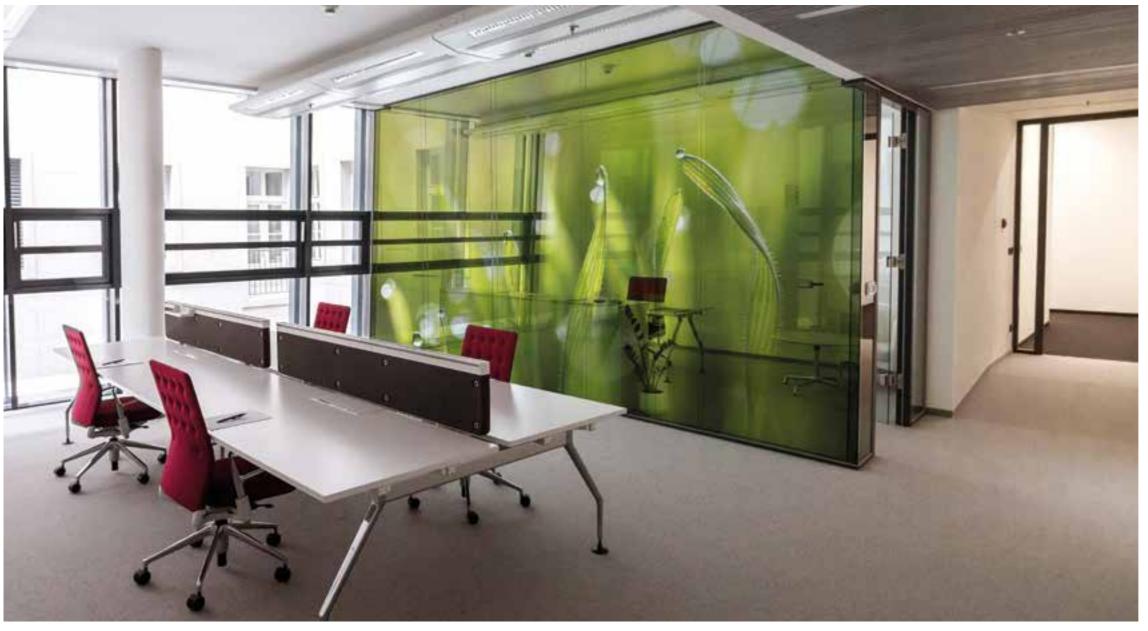

# **GRAPHIC** GLASS

#### **GLASS THAT INSPIRES YOU**

We can laminate the glass with any graphic motive, big sized photo, graphic wallpaper, logo or painting cloth. The graphic can be selected from our database or you can bring or your own motive. We will be glad to create you own design as well. The final piece of work will be colour-stable, washable on surface and almost indestructible thanks to placing the foil in between the glasses. In comparison to classical film coating, our technology brings better resolution, higher quality and extreme long lifetime.