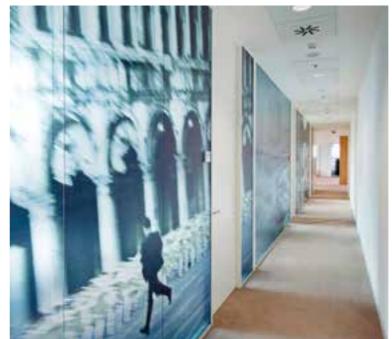

# **GRAPHIC** GLASS

#### **GLASS THAT INSPIRES YOU**

We can laminate the glass with any graphic motive, big sized photo, graphic wallpaper, logo or painting cloth. The graphic can be selected from our database or you can bring or your own motive. We will be glad to create you own design as well. The final piece of work will be colour-stable, washable on surface and almost indestructible thanks to placing the foil in between the glasses. In comparison to classical film coating, our technology brings better resolution, higher quality and extreme long lifetime.

### **Basic technical parameters**

|                           | Specification                                                            |
|---------------------------|--------------------------------------------------------------------------|
| Picture quality and print | 1 200 dpi, graphics can be different from each side, transparent, opaque |
| Maximum glass size        | 1 800 × 4 000 mm                                                         |