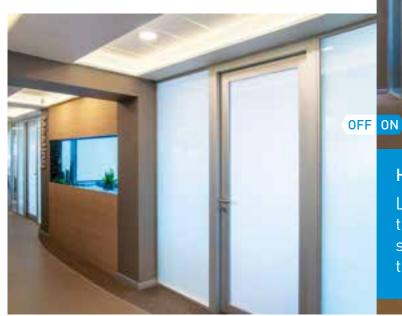

#### **GLASS THAT IS DISCRETE**

LCD glass is electronically switchable glass with changable light transparency. The PDLC foil containing millions of randomly oriented crystals located in-between 2 glass layers. Just one button click makes the crystals grouping in rows and the glass becomes suddenly transparent. LCD glass technology meets the functionality and visual

HOW DOES IT WORK?

LCD crystals are randomly situated in the opaque film. When the power supply is on, they group together and the film becomes transparent.

cleaniness. Thus you could say good bye to disturbing curtains or blinds. LCD glass brings variable and discrete solution, high safety, acoustic insulation and the plate can also serve as projection surface.