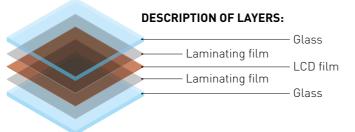

The technology used allows the architects and designers experimenting with many options. You can insert anything you may like inbetween the 2 fine glass sheets — graphic motives, organic materials, coloured film layers, hi-tech foils with LCD crystals and many more. LIKO-Glass offers you unlimited universe of possibilities for making the interior attractive and original. All of that with easy, fast and clean installation.

#### **GLASS THAT IS DISCRETE**

LCD glass is electronically switchable glass with changable light transparency. The PDLC foil containing millions of randomly oriented crystals located in-between 2 glass layers. Just one button click makes the crystals grouping in rows and the glass becomes suddenly transparent. LCD glass technology meets the functionality and visual

HOW DOES IT WORK?

LCD crystals are randomly situated in the opaque film. When the power supply is on, they group together and the film becomes transparent.

cleaniness. Thus you could say good bye to disturbing curtains or blinds. LCD glass brings variable and discrete solution, high safety, acoustic insulation and the plate can also serve as projection surface.