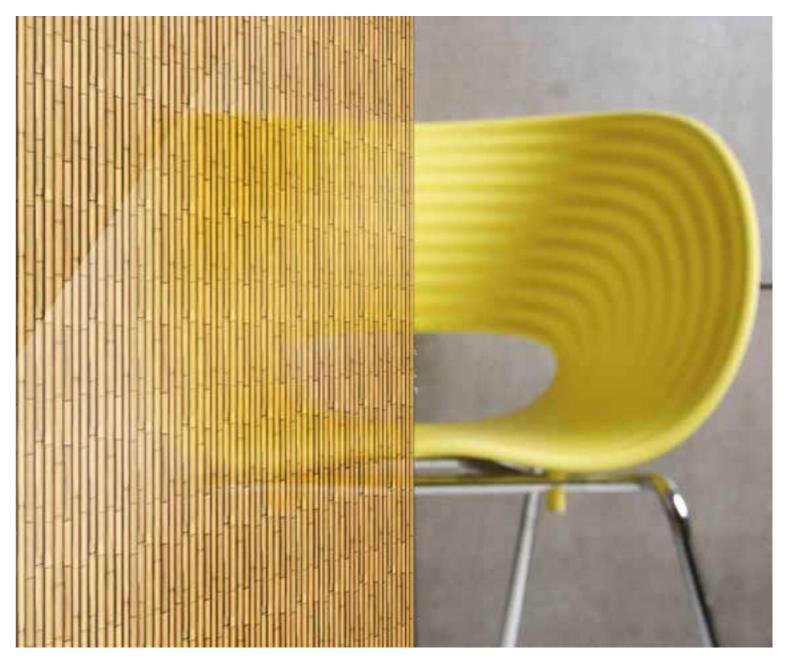

## **ORGANIC** GLASS

## GLASS THAT BREATHES THE NATURE

Bring to your room a bit of nature and enjoy the unique design piece of work. ORGANIC glass may contain nature objects, fine patters of ferns, even finer pieces of tea leaves, light feathers, veneer, perianth leaves and much more. Thanks to lamination process is everything clean, elegant, hygienic and not-aging.

### **Basic technical parameters**

|                                         | Specification              |
|-----------------------------------------|----------------------------|
| Maximum size                            | 1 800 × 4 000 mm           |
| Maximum thickness of laminated material | 2 mm                       |
| Lamination temperature                  | 80 –135 °C                 |
| Types of decorative inserts             | leaves, grass, rattan etc. |