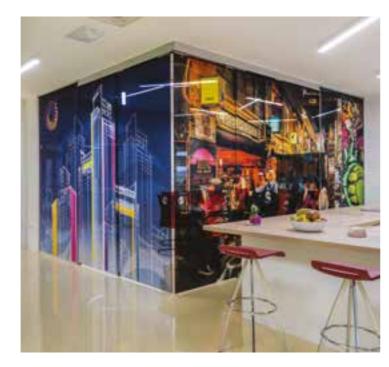

# **GRAPHIC** GLASS

#### **GLASS THAT INSPIRES YOU**

We can laminate the glass with any graphic motive, big sized photo, graphic wallpaper, logo or painting cloth. The graphic can be selected from our database or you can bring or your own motive. We will be glad to create you own design as well. The final piece of work will be colour-stable, washable on surface and almost indestructible thanks to placing the foil in between the glasses. In comparison to classical film coating, our technology brings better resolution, higher quality and extreme long lifetime.

### **Basic technical parameters**

|                           | Specification                                                            |
|---------------------------|--------------------------------------------------------------------------|
| Picture quality and print | 1 200 dpi, graphics can be different from each side, transparent, opaque |
| Maximum glass size        | 1 800 × 4 000 mm                                                         |