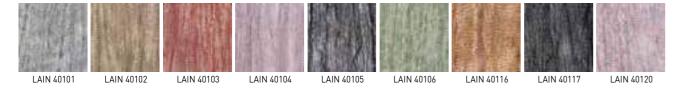

## **ORGANIC** GLASS

## GLASS THAT BREATHES THE NATURE

Bring to your room a bit of nature and enjoy the unique design piece of work. ORGANIC glass may contain nature objects, fine patters of ferns, even finer pieces of tea leaves, light feathers, veneer, perianth leaves and much more. Thanks to lamination process is everything clean, elegant, hygienic and not-aging.

### **Basic technical parameters**

|                                         | Specification              |
|-----------------------------------------|----------------------------|
| Maximum size                            | 1 800 × 4 000 mm           |
| Maximum thickness of laminated material | 2 mm                       |
| Lamination temperature                  | 80 –135 °C                 |
| Types of decorative inserts             | leaves, grass, rattan etc. |

## **ORGANIC** GLASS\*

#### LEAVES AND GRASS

#### **VENEER**

<sup>\*</sup> Selected patterns are just examples of the possibilities. You can laminate practically any material, the only limitation is the 2mm thickness.