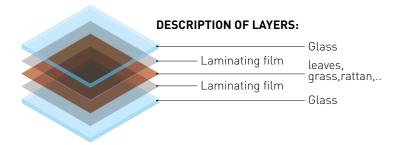

## LIKO-Glass®

DESIGN | ACOUSTICS | SAFETY

Glass – material old as the nature itself – gains new look in our production. Using the latest technologies moves the functionality and design borders further. Our elegant glass partitions meet the strictest safety standards as well as acoustic sound proofing.

The technology used allows the architects and designers experimenting with many options. You can insert anything you may like inbetween the 2 fine glass sheets — graphic motives, organic materials, coloured film layers, hi-tech foils with LCD crystals and many more. LIKO-Glass offers you unlimited universe of possibilities for making the interior attractive and original. All of that with easy, fast and clean installation.