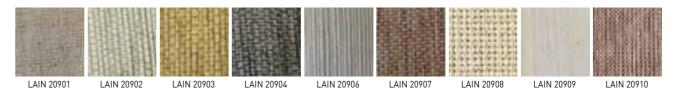

## **STRUCTURE** GLASS\*

#### MESH & METALS

#### WIRE

#### **BRILLIANT SILK**

#### TRANSPARENT SILK

#### WRINKLED SILK

#### PAPER

#### MARMOR

#### NATUR MATERIALS

#### **VENEER**

<sup>\*</sup> Selected patterns are just examples of the possibilities. You can laminate practically any material, the only limitation is the 2mm thickness.