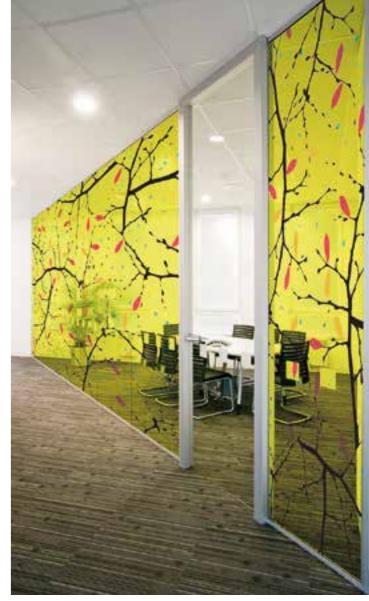

# **GRAPHIC** GLASS

#### **GLASS THAT INSPIRES YOU**

We can laminate the glass with any graphic motive, big sized photo, graphic wallpaper, logo or painting cloth. The graphic can be selected from our database or you can bring or your own motive. We will be glad to create you own design as well. The final piece of work will be colour-stable, washable on surface and almost indestructible thanks to placing the foil in between the glasses. In comparison to classical film coating, our technology brings better resolution, higher quality and extreme long lifetime.