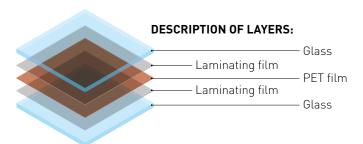

The technology used allows the architects and designers experimenting with many options. You can insert anything you may like inbetween the 2 fine glass sheets — graphic motives, organic materials, coloured film layers, hi-tech foils with LCD crystals and many more. LIKO-Glass offers you unlimited universe of possibilities for making the interior attractive and original. All of that with easy, fast and clean installation.

## **EVALAM** FILM

WE WORK WITH EVALAM LAMINATING FILM.
THANKS TO THAT WE CAN OFFER CUSTOMERS
UNIQUE GLASS PARTITION AND WALL
FEATURES.

- Excellent sound insulation, more efficient than PVB film
- Perfect transparency
- Color and mechanical stability at temperatures of -40 to +80
- Much higher moisture resistance compared with PVB film
- Workability at low temperatures (80 °C) and high (135 °C) temperatures. This is the only film on the market with this property. It enables working with materials which would otherwise be damaged at high temperatures, like paper and textiles.
- Out of only 14 basic color EVA COLOR is possible to get 400 colorful film combinations
- Up to 2 500 decorative insert variants from many different materials

(paper, textiles, printable PET, holographic materials, LCD, LED, 3D painting  $\dots$ 

- Most of the inserts are resistant to high lamination temperatures
- Resistant to UV radiation
- Different applications safety, bent, LCD and LED glass
- Possibility of testing and consultation of the considered lamination of any material in the laboratory directly at the film manufacturer
- Certificates in accorpance with EU regulations