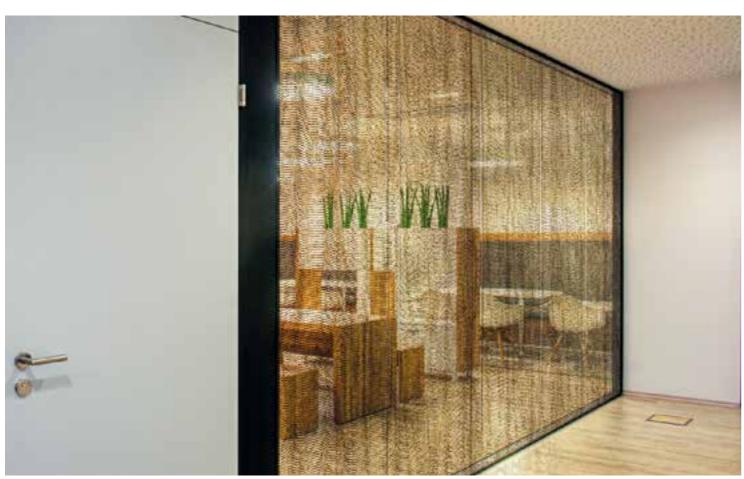

## **ORGANIC** GLASS

## GLASS THAT BREATHES THE NATURE

Bring to your room a bit of nature and enjoy the unique design piece of work. ORGANIC glass may contain nature objects, fine patters of ferns, even finer pieces of tea leaves, light feathers, veneer, perianth leaves and much more. Thanks to lamination process is everything clean, elegant, hygienic and not-aging.