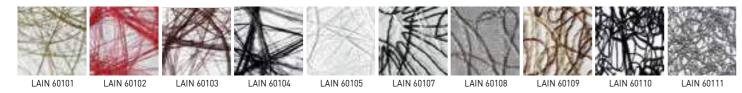

# **GRAPHIC** GLASS

#### **GLASS THAT INSPIRES YOU**

We can laminate the glass with any graphic motive, big sized photo, graphic wallpaper, logo or painting cloth. The graphic can be selected from our database or you can bring or your own motive. We will be glad to create you own design as well. The final piece of work will be colour-stable, washable on surface and almost indestructible thanks to placing the foil in between the glasses. In comparison to classical film coating, our technology brings better resolution, higher quality and extreme long lifetime.

### **Basic technical parameters**

|                           | Specification                                                            |
|---------------------------|--------------------------------------------------------------------------|
| Picture quality and print | 1 200 dpi, graphics can be different from each side, transparent, opaque |
| Maximum glass size        | 1 800 × 4 000 mm                                                         |

## **GRAPHICS** GLASS\*

#### **ABSTRACT**

#### NATURE

#### PATERN

<sup>\*</sup> We can use any graphics based on your choice. The original picture only has to be in sufficient resolution quality. We can also design the LIKO-Glass motive directly tailored on your interior.