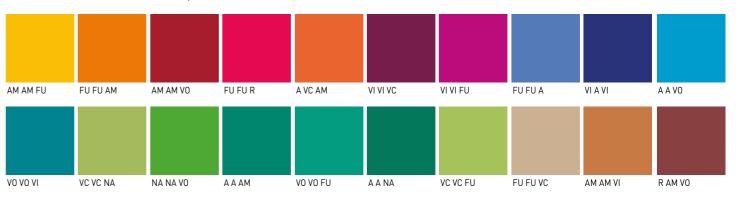

## **COLOR** GLASS

## GLASS THAT LIGHTS UP THE INTERIOR

Glass and colour, cleaniness and simplicity. That is exactly what COLOR glass offers. The glass partition contains colour-toned foil or the combination of those. Thanks to this you can refresh and innovate any space. You can choose from more than 400 colour tones. The white variant also turns the white sheet into whiteboard chart.

#### Technische Grundparameter

Colour options of the foil insert

color foils can be combines per one's own wishes; there is more than 400 combinations

Specification

Maximum glass size 1 800 × 4 000 mm (the glass width is limited by the PET foil width)

## **COLOR** GLASS

**EVELAM OPAQUE 1 BASIC LAYER** 

EVELAM TRANSPARENT 1 BASIC LAYER

EVALAM TRANSPARENT | SINGLE COLOR BASIC LAYER

#### EVELAM OPAQUE | 2 - LAYER

#### EVELAM TRANSPARENT | 2 - LAYER

#### EVALAM TRANSPARENT | 3 - LAYER\*

 $<sup>^{</sup>st}$  Combination ot two or three EVALAM foil layers makes more than 400 color variants.