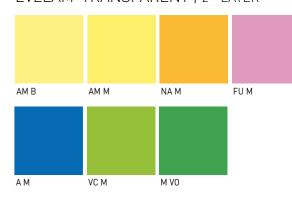

only 14 basic color EVA COLOR is possible to get 400 colorful film combinations
- Up to 2 500 decorative insert variants from many different materials



(paper, textiles, printable PET, holographic materials, LCD, LED, 3D painting  $\dots$ 

- Most of the inserts are resistant to high lamination temperatures
- Resistant to UV radiation
- Different applications safety, bent, LCD and LED glass
- Possibility of testing and consultation of the considered lamination of any material in the laboratory directly at the film manufacturer
- Certificates in accorpance with EU regulations

## **COLOR** GLASS

**EVELAM OPAQUE 1 BASIC LAYER** 



EVELAM TRANSPARENT 1 BASIC LAYER



EVALAM TRANSPARENT | SINGLE COLOR BASIC LAYER





#### EVELAM OPAQUE | 2 - LAYER



#### EVELAM TRANSPARENT | 2 - LAYER



#### EVALAM TRANSPARENT | 3 - LAYER\*



 $<sup>^{</sup>st}$  Combination ot two or three EVALAM foil layers makes more than 400 color variants.

## **STRUCTURE** GLASS\*

#### MESH & METALS



#### WIRE



#### **BRILLIANT SILK**



#### TRANSPARENT SILK



#### WRINKLED SILK



#### PAPER



#### MARMOR



#### NATUR MATERIALS



## **ORGANIC** GLASS\*

#### LEAVES AND GRASS



#### **VENEER**



<sup>\*</sup> Selected patterns are just examples of the possibilities. You can laminate practically any material, the only limitation is the 2mm thickness.

## **GRAPHICS** GLASS\*

#### **ABSTRACT**



#### NATURE



#### PATERN





<sup>\*</sup> We can use any graphics based on your choice. The original picture only has to be in sufficient resolution quality. We can also design the LIKO-Gl