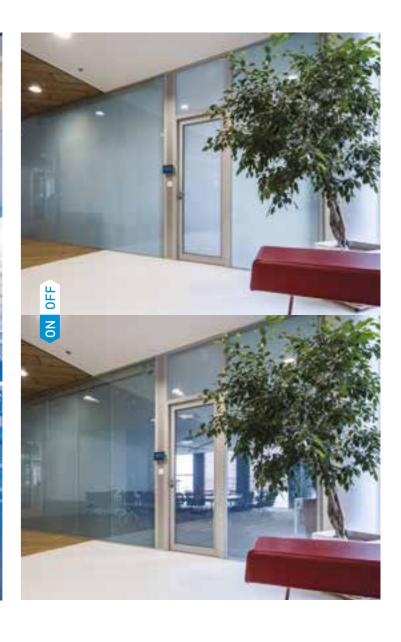

#### **GLASS THAT IS DISCRETE**

LCD glass is electronically switchable glass with changable light transparency. The PDLC foil containing millions of randomly oriented crystals located in-between 2 glass layers. Just one button click makes the crystals grouping in rows and the glass becomes suddenly transparent. LCD glass technology meets the functionality and visual

HOW DOES IT WORK?

LCD crystals are randomly situated in the opaque film. When the power supply is on, they group together and the film becomes transparent.

cleaniness. Thus you could say good bye to disturbing curtains or blinds. LCD glass brings variable and discrete solution, high safety, acoustic insulation and the plate can also serve as projection surface.