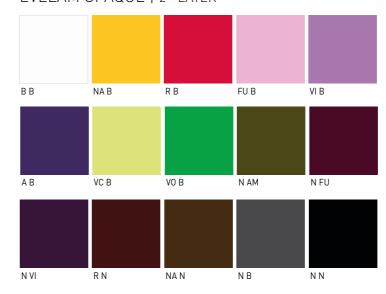

ures, like paper and textiles.
- Out of only 14 basic color EVA COLOR is possible to get 400 colorful film combinations
- Up to 2 500 decorative insert variants from many different materials



(paper, textiles, printable PET, holographic materials, LCD, LED, 3D painting  $\dots$ 

- Most of the inserts are resistant to high lamination temperatures
- Resistant to UV radiation
- Different applications safety, bent, LCD and LED glass
- Possibility of testing and consultation of the considered lamination of any material in the laboratory directly at the film manufacturer
- Certificates in accorpance with EU regulations

## **COLOR** GLASS

**EVELAM OPAQUE 1 BASIC LAYER** 



EVELAM TRANSPARENT 1 BASIC LAYER



EVALAM TRANSPARENT | SINGLE COLOR BASIC LAYER





#### EVELAM OPAQUE | 2 - LAYER



#### EVELAM TRANSPARENT | 2 - LAYER



#### EVALAM TRANSPARENT | 3 - LAYER\*



 $<sup>^{</sup>st}$  Combination ot two or three EVALAM foil layers makes more than 400 color variants.

## **STRUCTURE** GLASS\*

#### MESH & METALS



#### WIRE



#### **BRILLIANT SILK**



#### TRANSPARENT SILK



#### WRINKLED SILK



#### PAPER



#### MARMOR



#### NATUR MATERIALS



## **ORGANIC** GLASS\*

#### LEAVES AND GRASS



#### **VENEER**



<sup>\*</sup> Selected patterns are just examples of the possibilities. You can laminate practically any material, the only limitation is the 2mm thickness.

## **GRAPHICS** GLASS\*

#### **ABSTRACT**



#### NATURE



#### PATERN





<sup>\*</sup> We can use any graphics based on your choice. The original picture only has to be in sufficient resolution