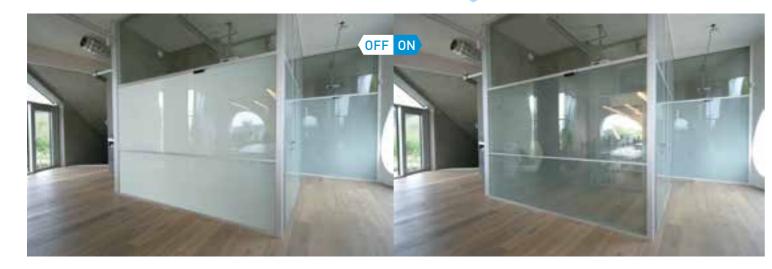

#### **GLASS THAT IS DISCRETE**

LCD glass is electronically switchable glass with changable light transparency. The PDLC foil containing millions of randomly oriented crystals located in-between 2 glass layers. Just one button click makes the crystals grouping in rows and the glass becomes suddenly transparent. LCD glass technology meets the functionality and visual

HOW DOES IT WORK?

LCD crystals are randomly situated in the opaque film. When the power supply is on, they group together and the film becomes transparent.

cleaniness. Thus you could say good bye to disturbing curtains or blinds. LCD glass brings variable and discrete solution, high safety, acoustic insulation and the plate can also serve as projection surface.

## **Basic technical parameters**

|                                                | Mode     | Specification                      |  |
|------------------------------------------------|----------|------------------------------------|--|
| Optical Properties                             |          |                                    |  |
| Light transmittance                            | On / Off | 68% / 1%                           |  |
| Fogging percentage                             | On / Off | 6% / 80%                           |  |
| Viewing Angle                                  | On       | More than 150 st.                  |  |
| UV imperiability                               | On/Off   | 98 %                               |  |
| Electrical Properties                          |          |                                    |  |
| Power Input                                    | On       | 75 V (AC 50/60 HZ), 1 000 mA       |  |
| Switching time from transparent mode to opaque | On-off   | within 2 s                         |  |
| Switching time from opaqueto transparent mode  | Off-on   | within 0,3 s                       |  |
| Power consumption                              | On       | less than 10W/ m²                  |  |
| Maximum size                                   |          | 3 000 × 1 750 mm                   |  |
| Glass color options                            |          | clear (float), colored in the mass |  |