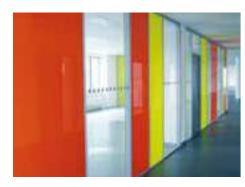

## **COLOR** GLASS

## GLASS THAT LIGHTS UP THE INTERIOR

Glass and colour, cleaniness and simplicity. That is exactly what COLOR glass offers. The glass partition contains colour-toned foil or the combination of those. Thanks to this you can refresh and innovate any space. You can choose from more than 400 colour tones. The white variant also turns the white sheet into whiteboard chart.