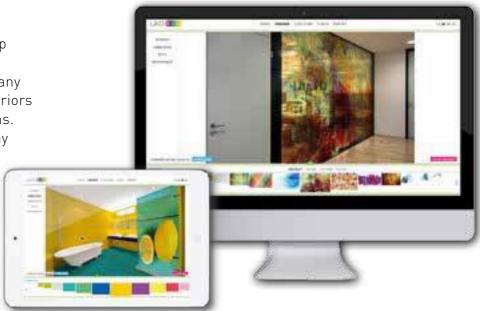

#### LIKO-GLASS DESIGNER

Become a designer with the web-app LIKO-Glass Designer. You can select various colours, graphic motives or any natural structures on particular interiors and specific LIKO-S partition systems. Other than that, you can collect many information about the glass and technologies used.

Available on www.likoglass.com