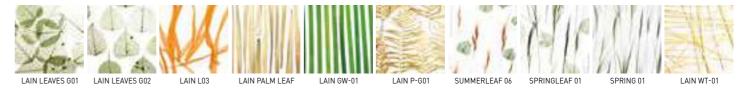

## **ORGANIC** GLASS\*

#### LEAVES AND GRASS

#### **VENEER**

<sup>\*</sup> Selected patterns are just examples of the possibilities. You can laminate practically any material, the only limitation is the 2mm thickness.