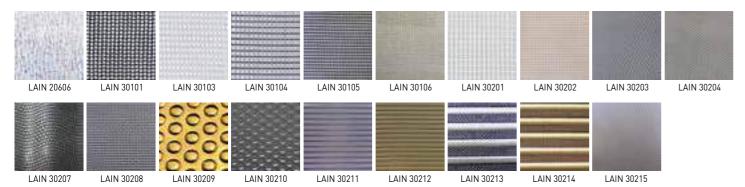

## **STRUCTURE** GLASS

#### **GLASS WITH DEPTH**

Not only graphics or liquid crystals can be placed into glass partitions. We can use also various fabrics, metal grids, silk, paper textures, tiny objects or whatever else. Every glass sheet is an original piece, easy to install, highly durable with choice of more than 80 design variants.

### **Basic technical parameters**

|                                         | Specification                     |
|-----------------------------------------|-----------------------------------|
| Maximum size                            | 1 800 × 4 000 mm                  |
| Maximum thickness of laminated material | 2 mm                              |
| Lamination temperature                  | 135 °C                            |
| Types of decorative inserts             | 84 types (paper, textiles, metal) |

## **STRUCTURE** GLASS\*

#### MESH & METALS

#### WIRE

#### **BRILLIANT SILK**

#### TRANSPARENT SILK

#### WRINKLED SILK

#### PAPER

#### MARMOR

#### NATUR MATERIALS