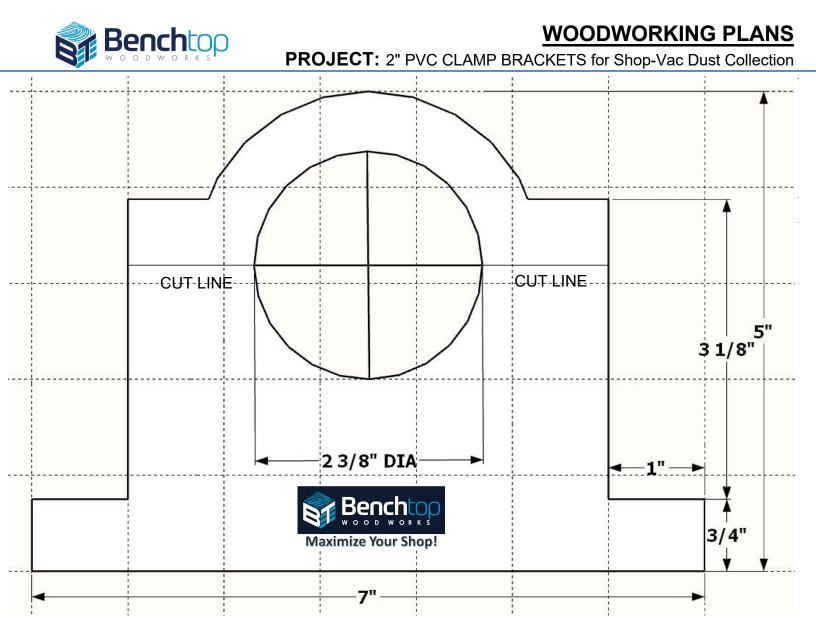

## WOODWORKING PLANS PROJECT: 2" PVC CLAMP

| Additional Resources | See the Build video or check out ways to Maximize your Shop space on my Websites: |
|----------------------|-----------------------------------------------------------------------------------|
|                      | My Website                                                                        |
|                      | My Youtube Channel                                                                |
|                      | My Instagram                                                                      |
|                      | Find out about Unlimited Plans on Patreon                                         |
|                      | All of my plans are available on Etsy                                             |
|                      |                                                                                   |