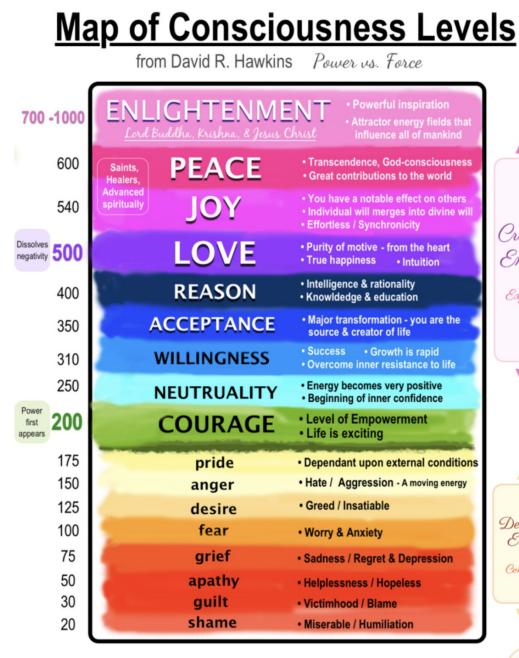

600 Peace 540 Joy 500 Love 400 Reason Preative 350 Acceptance Energy 310 Willingness Expansive 250 Neutrality 200 Courage 175 Pride 150 Anger 125 Desire 100 Fear Destructive Energy 75 Grief Contracted 50 Apathy 30 Guilt 20 Shame

700+

Enlightenment

NOTE: A person may operate on one level in any given area of life. An individuals overall level of consciousness is the sum total effect of all levels.

- → Let go of lower levels of consciousness. Notice. Dismiss.
- → Love the lesson. Treat every moment as if you chose it. How have you improved?
- → Listen to the story you're telling. What main emotion are you expressing?
- → Be intentionally intuitive. Let Spirit know you want to communicate. See the signs!