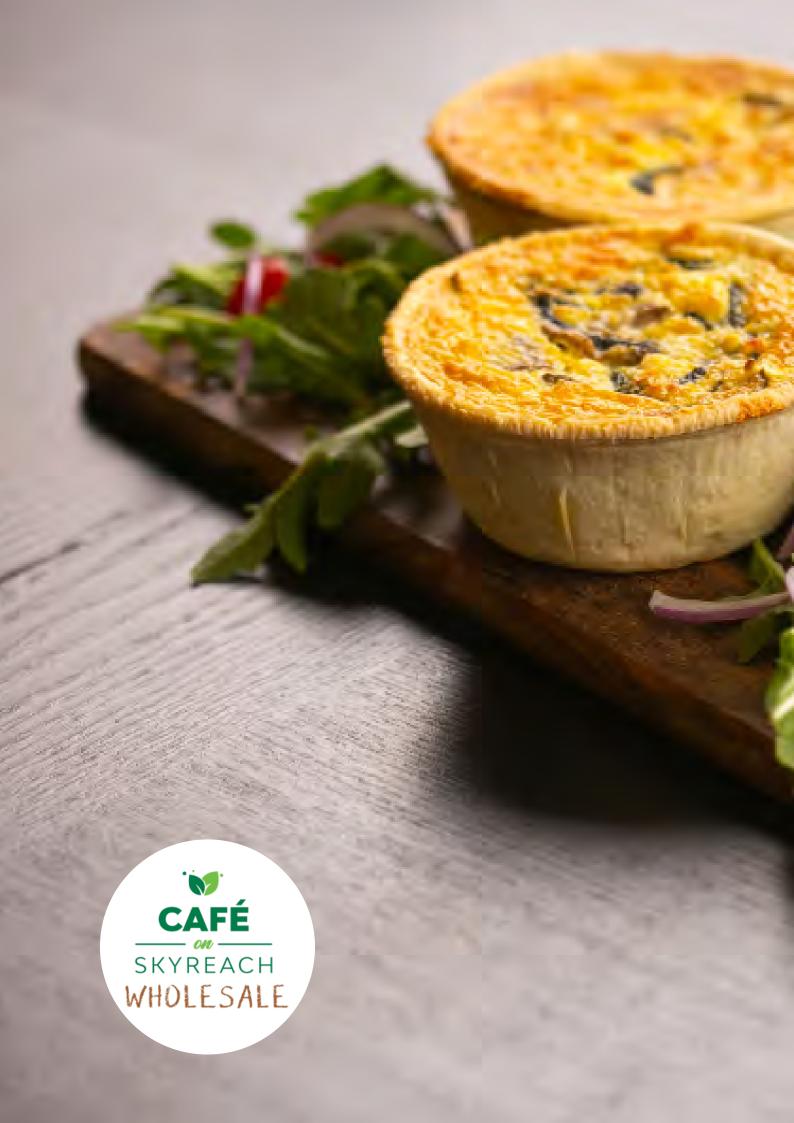

## Quiches

#### Zucchini, Bacon & Cheese Quiche

Qty 6

Pastry, Egg, Cream, Zucchini, Bacon, & Cheese [Allergen: Egg, Gluten, Dairy]

#### Mushroom, Spinach & Fetta Quiche

Qty 6

Pastry, Egg, Cream, Mushrooms, Spinach, Fetta, & Cheese [Allergen: Egg, Gluten, Dairy]

[5 Day Shelf Life]

#### Bacon, Cheese, & Caramelised Onion

Qty 6

Pastry, Egg, Cream, Bacon, Onion, Cheese, Vinegar, & Sugar. [Allergen: Egg, Gluten, Dairy]

[5 Day Shelf Life]

[5 Day Shelf Life]