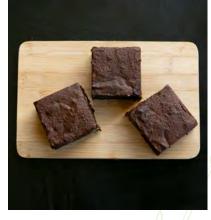

Chocolate & Macadamia Fudge Brownie (GF)

Qty 6

Butter, Chocolate, Brown Sugar, Eggs, Macadamia, Almond, Sour Cream [Allergen: Dairy, Nut, Egg] [14 Day Shelf Life]

cafeonskyreach.com.au | call 0412 095 525 | 4