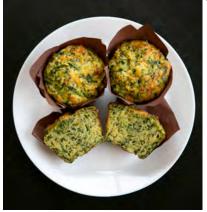

# Savoury Muffins

#### Spinach & Fetta Muffin

Qty 6

Flour, Oil, Egg, Salt, Milk, Spinach, Cheese, Fetta [Allergen: Gluten, Dairy, Egg]