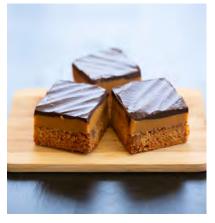

### Caramel Slice (GF)

Qty 6

Almonds, Sugar, Egg, Milk, Canola Golden Syrup, Chocolate, Cream, Butter, & Coconut [Allergen: Nut, Dairy, Egg] [14 Day Shelf Life]

Pineapple & Coconut Slice (GF)

Qty 6

Almonds, Coconut, Butter, Egg, Pineapple, Sugar, & Baking Soda [Allergen: Nut, Dairy, Egg] [14 Day Shelf Life]