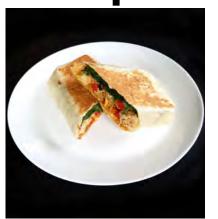

#### Chicken Fajita Wrap

Qty 3 Chicken, Capsicum, Onion, Cheese, Lettuce, Chipotle Mayo, Spices, & Tortilla Wrap [Allergen: Gluten, Dairy, Egg]

[4 Day Shelf Life]

Brekky Wrap Qty 3

Bacon, Egg, Relish, Spinach, Cheese & Tortilla Wrap [Allergen: Gluten, Egg, Dairy]