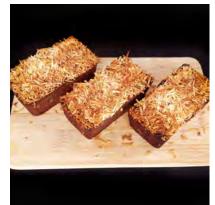

### Slices

### Caramel Slice (GF)

Qty 6

Almonds, Sugar, Egg, Milk, Canola Golden Syrup, Chocolate, Cream, Butter, & Coconut [Allergen: Nut, Dairy, Egg] [14 Day Shelf Life]

Pineapple & Coconut Slice (GF)

Qty 6

Almonds, Coconut, Butter, Egg, Pineapple, Sugar, & Baking Soda [Allergen: Nut, Dairy, Egg] [14 Day Shelf Life]

Chocolate & Macadamia Fudge Brownie (GF)

Qty 6

Butter, Chocolate, Brown Sugar, Eggs, Macadamia, Almond, Sour Cream [Allergen: Dairy, Nut, Egg] [14 Day Shelf Life]

cafeonskyreach.com.au | call 0412 095 525 | 4