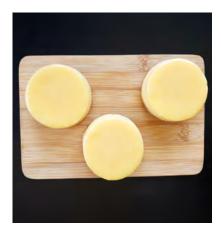

#### Lemon Baked Cheesecake (GF) Qty 6 GF Flour, Butter, Egg, Sugar, Cream

GF Flour, Butter, Egg, Sugar, Cream Cheese, Cream, Lemon, & Pectin [Allergen: Egg, Dairy] [7 Day Shelf Life]