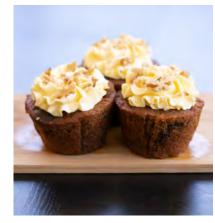

### Cakes

#### Lemon & Poppy Seed Cake

Qty 6 Lemon, Butter, Poppy seed, Flour, Egg, Oil, Sugar, Cream Cheese [Allergen: Gluten, Dairy, Egg]

[7 Day Shelf Life]

#### Mixed Berry Baked Cheesecake (GF)

Qty 6

GF Flour, Butter, Egg, Sugar, Cream Cheese, Cream, Lemon, Berries, & Pectin [Allergen: Egg, Dairy] [7 Day Shelf Life]

#### Lemon Baked Cheesecake (GF) Qty 6 GF Flour, Butter, Egg, Sugar, Cream

GF Flour, Butter, Egg, Sugar, Cream Cheese, Cream, Lemon, & Pectin [Allergen: Egg, Dairy] [7 Day Shelf Life]