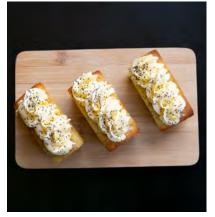

#### Lemon & Poppy Seed Cake

Qty 6 Lemon, Butter, Poppy seed, Flour, Egg, Oil, Sugar, Cream Cheese [Allergen: Gluten, Dairy, Egg]

[7 Day Shelf Life]