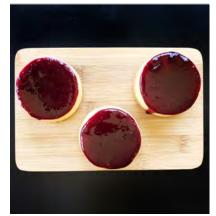

#### Mixed Berry Baked Cheesecake (GF)

Qty 6

GF Flour, Butter, Egg, Sugar, Cream Cheese, Cream, Lemon, Berries, & Pectin [Allergen: Egg, Dairy] [7 Day Shelf Life]

#### Lemon Baked Cheesecake (GF) Qty 6 GF Flour, Butter, Egg, Sugar, Cream

GF Flour, Butter, Egg, Sugar, Cream Cheese, Cream, Lemon, & Pectin [Allergen: Egg, Dairy] [7 Day Shelf Life]