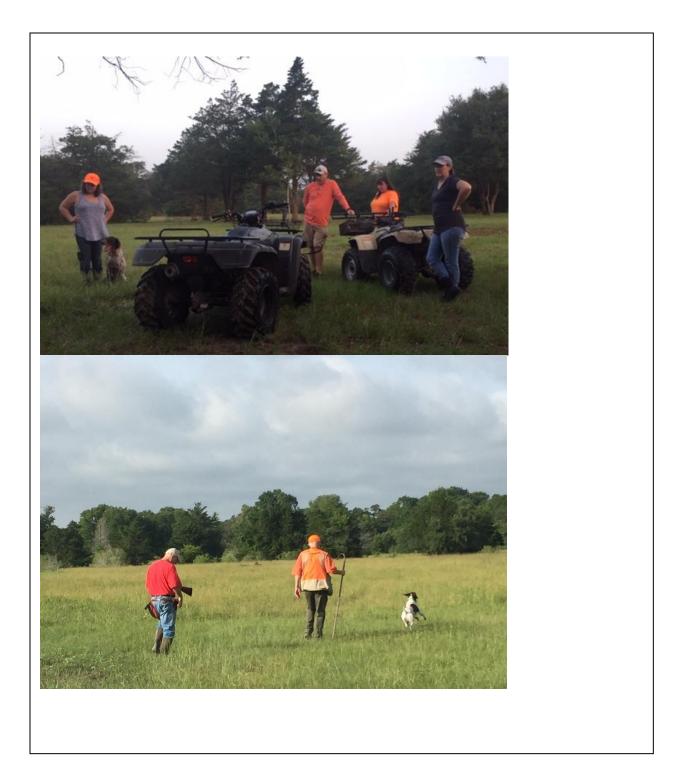

Training Day July 4, 2020

We had a pretty active day at the Bush Ranch on July 4. Lots of young dogs and lots of Birds. The Hylers had two young dogs that were first time on birds and new potential member Blenda Diaz with her new puppy "Max" with completely new introductions to field and birds. We had a great time and then it got hot. See you on July 18 with Chuck Bullock as sponsor.

Attended:

Gene Moseley Jr. Sherrie Moseley Eric Sailors Jason & Emily Hyler Bryan & Sandra Dannelley Erin Thompson Tom Ford Blenda Diaz

Huge congrats to 2 club members who ranked in Open: Bryan Baldwin with his dog Scout, #7 McKayley Dannelley her dog June