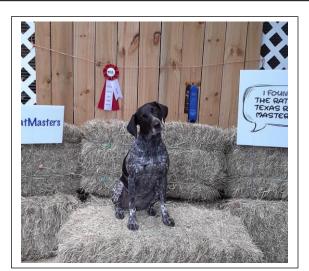

Way to go Harper!! At the Texas Rat Masters Trial, Harper earned 3 more Master legs and now only needs TWO to finish her RATCH. Wahooooo!!

Harper is loved and owned by club member Susan Grayshon.

Wahoooo!!! Vegas had a fantastic weekend earning 130 crazy eight points and two master legs to finish his rat masters title. Way to go, Vegas!!!