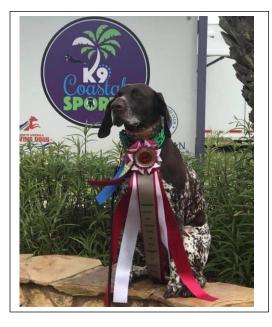

Delta earned her RAT Open title!! Delta is loved and owned by club member Cynthia Krohn

Scout earned her Hydro Dash Master title and her Dock Master Excellent 2 title. Wahoooooo!! Scout is loved and owned by club members Bryan and Dorothy Baldwin.