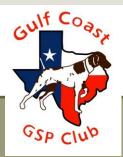

Training Day July 4, 2020

We had a pretty active day at the Bush Ranch on July 4. Lots of young dogs and lots of Birds. The Hylers had two young dogs that were first time on birds and new potential member Blenda Diaz with her new puppy "Max" with completely new introductions to field and birds. We had a great time and then it got hot. See you on July 18 with Chuck Bullock as sponsor.

Attended:

Gene Moseley Jr. Sherrie Moseley Eric Sailors Jason & Emily Hyler Bryan & Sandra Dannelley Erin Thompson Tom Ford Blenda Diaz

Huge congrats to 2 club members who ranked in Open: Bryan Baldwin with his dog Scout, #7 McKayley Dannelley her dog June