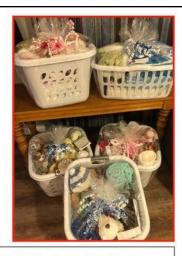

Chapter 756

Welcome to the world to this precious little one and **congratulations** to her very proud parents. One of the things the Committee does is provide our new parents with a baby basket full of things they'll need the first few weeks after coming home with their bundle of joy. This precious little one was born a few weeks after her Sailor daddy returned from deployment and she is their first child

We received a lovely e-mail from Dad expressing how much this basket meant to him and his wife. "We greatly appreciate the gift basket! It was a huge help that makes the chaotic transition from post deployment to new parents a little easier. The Baby 411 book was a keystone to better understand and take care of our baby with confidence."

We collect items year-round and donations are always welcome. If you are interested in donating items for these very appreciated baby baskets, please see the information in the flyer below. Making a difference in the lives of these young Marines and Sailors is a blessing to them and will be to you too!!

The Anaheim 13th Marine Expeditionary Unit Adoption Committee donates a gift basket to each expectant mother of the 13th MEU. We accept complete gift baskets or donations of the items listed below so the Committee can assemble gift baskets.