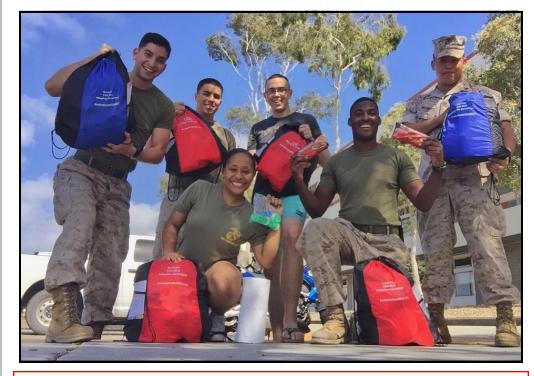

Anaheim 13<sup>th</sup> Marine Expeditionary Unit Adoption Committee Newsletter January 2019

The Marines and Sailors of the 13th MEU are not home yet but the good news is that **THEY ARE COMING HOME** soon !!!! Although we don't have a date it's time to start collecting items needed to assemble the WELCOME HOME bags. Upon return from deployment it could be a week or more before the Marines receive their personal belongings out of storage so the Committee provides these bags stuffed full of goodies to hold them over. As you can see from last deployment, the bags put a big smile of the faces of our returning heroes. If you would like to help us say **WELCOME HOME** and **THANK YOU FOR YOUR SERVICE**, this is an easy way to do just that. Please review the attached flyer for the information on how you can help. This is a fun thing to do as a family, with a group of friends, your co-workers, your church family or your classroom !!! We'll be assembling hundreds of bags and all donations are welcome. Thank you in advance for your help !!!! We can't wait !!!

# 13th Marine Expeditionary Unit Welcome Home Bags

The Marines and Sailors of the 13th MEU will be coming home soon and you are invited to help us welcome these men and women back to the USA.

The committee is collecting all kinds of items for the Welcome Home Bags that will be placed in the barracks for their homecoming from overseas deployment. Donating items is such a great and easy way for everyone to say "WELCOME HOME and THANK YOU for your service"!!! We will be stuffing several hundred bags so any donation is needed !!