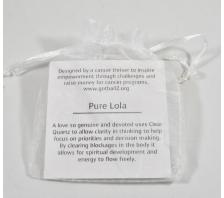

Gemstone:Rose Quartz

Sizes: 7"

Wholesale Price: \$12 up to 300 Wholesale Price: \$10 over 300

Retail Price:\$30 Color: **LIGHT PINK** 

**Pure Lola** 

**Clear Quartz** 

Healing Intention Card: "A love so genuine and devoted uses Clear Quartz to allow clarity in thinking to help focus on priorities and decision making. By clearing blockages in the body it allows for spiritual development and energy to flow freely"

Gemstone: Clear Quartz

Sizes: 7"

Wholesale Price: \$12up to 300 Wholesale Price: \$10 over 300

Retail Price: \$30 Color: **CLEAR** 