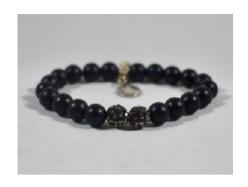

# **Super Syd**

**Black Onyx** 

Healing Intention Card: "Inspired by an angel on this earth to use Black Onyx as a powerful protective stone that can shield the mind and body from negative energy enabling one to prevent the drain of personal energy. It helps to calm your fears, leaving you feeling stable and secure" Gemstone: Black

Onyx Sizes: 7"

Wholesale Price: \$12 up to 300 Wholesale Price: \$10 over 300

Retail Price:\$30 Color: **BLACK** 