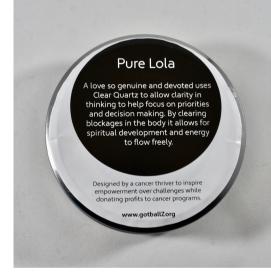

Gemstone:Rose Quartz

Sizes: 7"

Wholesale Price: \$12 up to 300 Wholesale Price: \$10 over 300

Retail Price:\$30 Color: **LIGHT PINK** 

**Pure Lola** 

**Clear Quartz** 

Healing Intention Card: "A love so genuine and devoted uses Clear Quartz to allow clarity in thinking to help focus on priorities and decision making. By clearing blockages in the body it allows for spiritual development and energy to flow freely"

Gemstone: Clear Quartz

Sizes: 7"

Wholesale Price: \$12up to 300 Wholesale Price: \$10 over 300

Retail Price: \$30 Color: **CLEAR** 