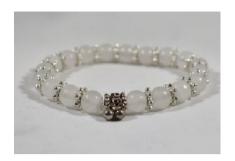

# My Christina

White Jade

Healing Intention Card: "Inspired by my soul twin with a soothing purity to cleanse your energy field in a very accepting, loving, and wise kind of way. Like her, White Jade stone is believed to promote wisdom, balance, and peace that encourages our consciousness to increase at a higher level"

Gemstone:White Jade

Sizes: 7"

Wholesale Price: \$13 up to 300 Wholesale Price: \$11 over 300

Retail Price: \$32

Color: WHITE with flower

spacers