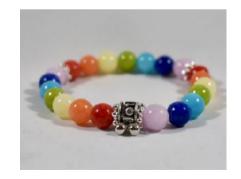

## ChakraTina

Jade

Healing Intention Card: "The essence of the seven chakra colors maintains balance all of the time. It will enable us to stay fit emotionally, mentally and spiritually. Acknowledging our differences, all the while understanding how very much the same we are"

Inspired by my beloved energy healer and friend, Kristina Gemstone: 7 colors of Jade

Sizes: 7"

Wholesale Price: \$12 up to 300 Wholesale Price: \$10 over 300

Retail Price: \$30

Colors: RED/ORANGE/YELLOW/GREEN/LT. BLUE/DK BLUE/

**PURPLE** 