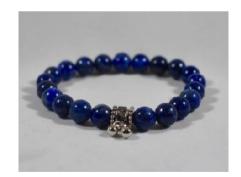

## **Her Lioness Anne**

Lapis Lazuli

The Healing Intention Card: "She encourages dignity in friendship and social ability.Blue Lapis Lazuli attracts truth in all aspects and encourages the qualities of honesty, compassion and uprightness It provides an awareness of one's motivations and beliefs, providing a clearer perspective of one's whole life. It reveals the opportunities for growth and to utilize one's gifts and abilities"

Gemstone: Lapis Lazuli

Sizes: 7"

Wholesale Price: \$12 up to 300 Wholesale Price: \$10 over 300

Retail Price: \$30 Color: **DEEP BLUE** 