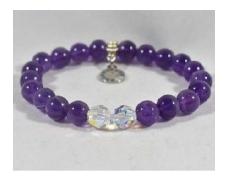

## **Wondrous Warrior**

**Amethyst** 

The healing intention card: "A magical master of transformation she gives us the power to believe anything is possible. Unicorn tears can heal both physical wounds and sorrows of the heart. Amethyst is a powerful and protective stone that relieves stress and strain, dispels fear and anxiety while it alleviates sadness and grief, and dissolves negativity."

Gemstone: Amethyst

Sizes: 7"

Wholesale Price: \$13 up to 300 Wholesale Price: \$11 over 300

Retail Price: \$32 Color: **PURPLE** 

ballZ hat
Baseball hat

"One with courage or bravery to do something awesome or a milestone" on our got ballZ logo baseball hat