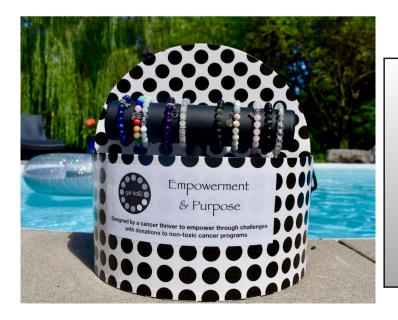

# **Hat Box DISPLAY**

Our white hat boxes with black polka dot bracelet displays and black display bar are eye catching and have storage for the drawstring organza bags of bracelets and their healing intention card. Signage tells our story!

12" Display \$40

| ITEM NAME              | Price                 | Quantity                    | TOTAL    |
|------------------------|-----------------------|-----------------------------|----------|
| AvaLava                |                       |                             |          |
| ChakraTina             |                       |                             |          |
| EmPower                |                       |                             |          |
| her Lioness Anne       |                       |                             |          |
| Her Royal Bertness     |                       |                             |          |
| My Christina           |                       |                             |          |
| Pink THIS              |                       |                             |          |
| Pure Lola              |                       |                             |          |
| Super Syd              |                       |                             |          |
| Wondrous Warrior       |                       |                             |          |
| Got ballZ baseball hat |                       |                             |          |
| Life Takes BallZ Tank  |                       |                             |          |
| #XS#M<br>#S#L<br>#XL   |                       |                             |          |
| ORDER ONLINE AT        | WWW.GOTBALLZ.ORG / EM | AIL US AT YOUVEGOTBALLZ2@G/ | MAIL.COM |