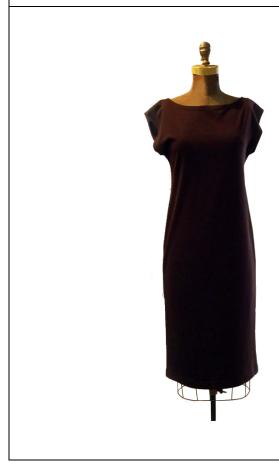

## Essential Elements Basic Dress

featuring a contoured silhouette, cap sleeves, and a boat neckline. Color – Chocolate.

Bust 34" Waist 33" Hip 36" Length 44" Reg. \$125.00

> Sale. \$45.00

| Essential Elements Color Block Dress. Features cap sleeves and a boat neckline. Colors – Wine, Hot Sauce and Sangria.  Bust 34" Waist 31" Hip 37" Length 47"  Essential Elements | \$165.00<br>\$ale.<br>\$65.00<br>SOLD    |
|----------------------------------------------------------------------------------------------------------------------------------------------------------------------------------|------------------------------------------|
| Cascading Lapel Coat features a dropped shoulder and wide long sleeves. Color – Wine.  Bust 44" Hip 48" Length 42"                                                               | \$185.00<br>\$185.00<br>Sale.<br>\$75.00 |
| Essential Elements Basic Pull-On Skirt with elasticized waistband. Color - Wine Hip 44" Length 23"                                                                               | Reg. \$85.00<br>Sale.<br>\$35.00         |