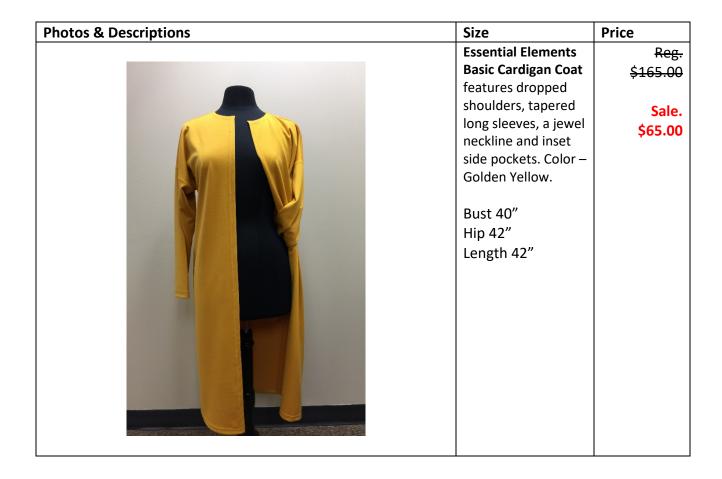

## Essential Elements Basic Dress

featuring a contoured silhouette, cap sleeves, and a boat neckline. Color – Chocolate.

Bust 34" Waist 33" Hip 36" Length 44" Reg. \$125.00

> Sale. \$45.00

| Essential Elements Color Block Dress. Features cap sleeves and a boat neckline. Colors – Wine, Hot Sauce and Sangria.  Bust 34" Waist 31" Hip 37" Length 47"  Essential Elements | \$165.00<br>\$ale.<br>\$65.00<br>SOLD    |
|----------------------------------------------------------------------------------------------------------------------------------------------------------------------------------|------------------------------------------|
| Cascading Lapel Coat features a dropped shoulder and wide long sleeves. Color – Wine.  Bust 44" Hip 48" Length 42"                                                               | \$185.00<br>\$185.00<br>Sale.<br>\$75.00 |
| Essential Elements Basic Pull-On Skirt with elasticized waistband. Color - Wine Hip 44" Length 23"                                                                               | Reg. \$85.00<br>Sale.<br>\$35.00         |