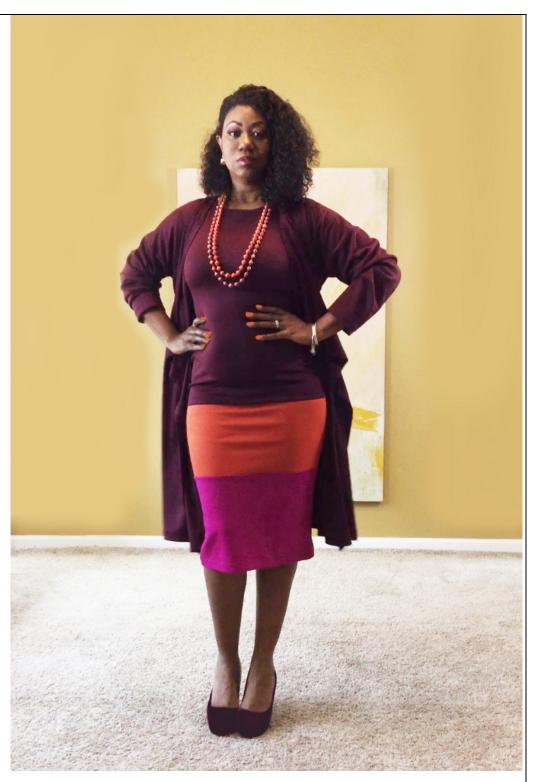

## Essential Elements Basic Dress

featuring a contoured silhouette, cap sleeves, and a boat neckline. Color – Chocolate.

Bust 34" Waist 33" Hip 36" Length 44" Reg. \$125.00

> Sale. \$45.00

| Essential Elements Color Block Dress. Features cap sleeves and a boat neckline. Colors – Wine, Hot Sauce and Sangria.  Bust 34" Waist 31" Hip 37" Length 47"  Essential Elements | \$165.00<br>\$ale.<br>\$65.00<br>SOLD    |
|----------------------------------------------------------------------------------------------------------------------------------------------------------------------------------|------------------------------------------|
| Cascading Lapel Coat features a dropped shoulder and wide long sleeves. Color – Wine.  Bust 44" Hip 48" Length 42"                                                               | \$185.00<br>\$185.00<br>Sale.<br>\$75.00 |
| Essential Elements Basic Pull-On Skirt with elasticized waistband. Color - Wine Hip 44" Length 23"                                                                               | Reg. \$85.00<br>Sale.<br>\$35.00         |