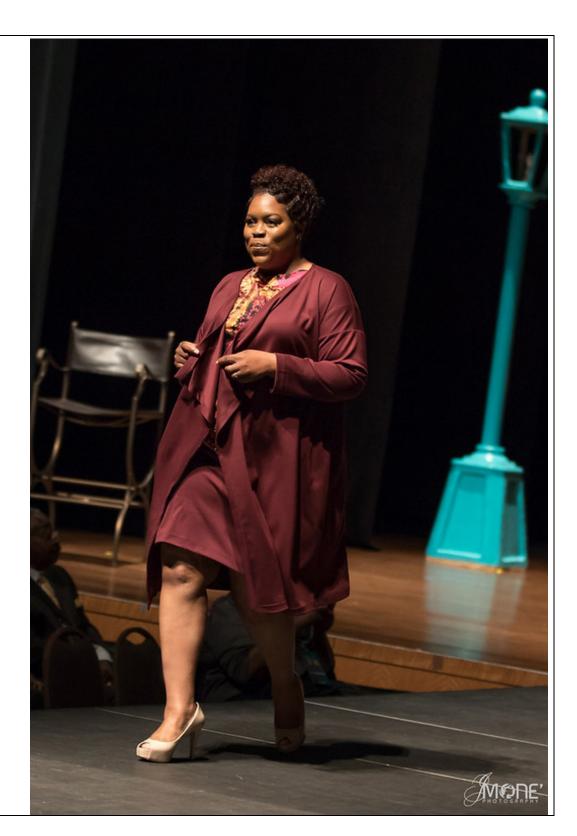

## Essential Elements Basic Dress

featuring a contoured silhouette, cap sleeves, and a boat neckline. Color – Chocolate.

Bust 34" Waist 33" Hip 36" Length 44" Reg. \$125.00

> Sale. \$45.00

| Essential Elements Color Block Dress. Features cap sleeves and a boat neckline. Colors – Wine, Hot Sauce and Sangria.  Bust 34" Waist 31" Hip 37" Length 47"  Essential Elements | \$165.00<br>\$ale.<br>\$65.00<br>SOLD    |
|----------------------------------------------------------------------------------------------------------------------------------------------------------------------------------|------------------------------------------|
| Cascading Lapel Coat features a dropped shoulder and wide long sleeves. Color – Wine.  Bust 44" Hip 48" Length 42"                                                               | \$185.00<br>\$185.00<br>Sale.<br>\$75.00 |
| Essential Elements Basic Pull-On Skirt with elasticized waistband. Color - Wine Hip 44" Length 23"                                                                               | Reg. \$85.00<br>Sale.<br>\$35.00         |