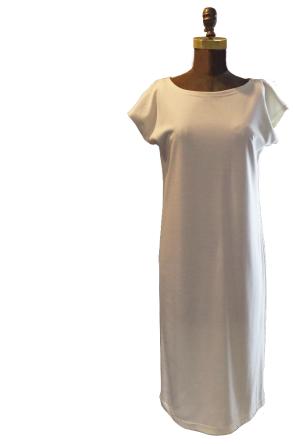

# **Essential Elements**

Essential Elements
Basic Dress
featuring a
contoured
silhouette, cap
sleeves, and a scoop
neckline.
Color – Golden
Yellow.

Sale. \$45.00

<del>\$125.00</del>

Reg.

Bust 36" Waist 33" Hip 40" Length 40"