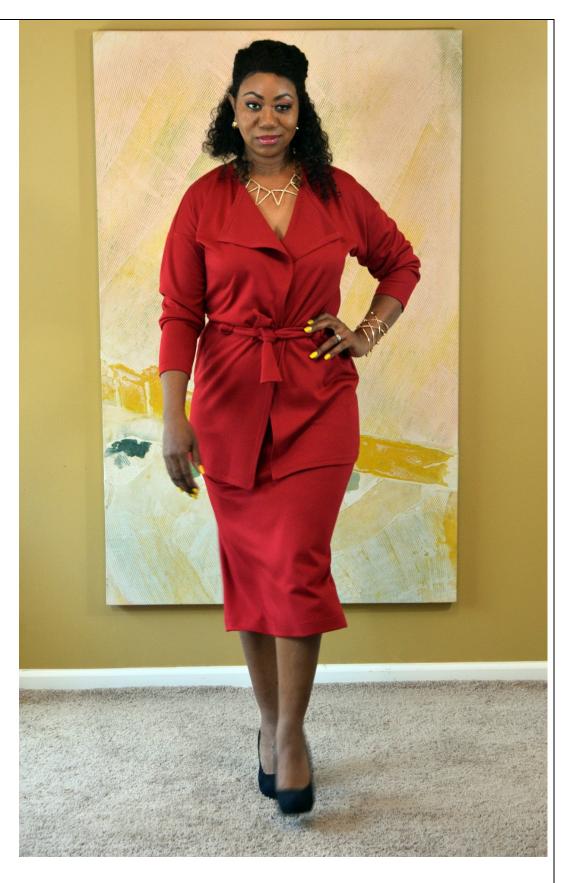

| Essential Elements Soft Lapel Jacket features a dropped shoulder and tapered long sleeves. It has a self- fabric tie belt to cinch it at the waist or it can be worn loose. Color – Scarlet.  Bust 40" Hip 42" Length 33" | Reg.<br>\$155.00<br>Sale.<br>\$55.00 |
|---------------------------------------------------------------------------------------------------------------------------------------------------------------------------------------------------------------------------|--------------------------------------|
| Essential Elements Basic Pull-On Pencil Skirt With elasticized waistband features a single seam with a split that can be worn in the front back or side. Color – Scarlet  Hip 40" Length 32"                              | Reg. \$95.00<br>Sale.<br>\$40.00     |