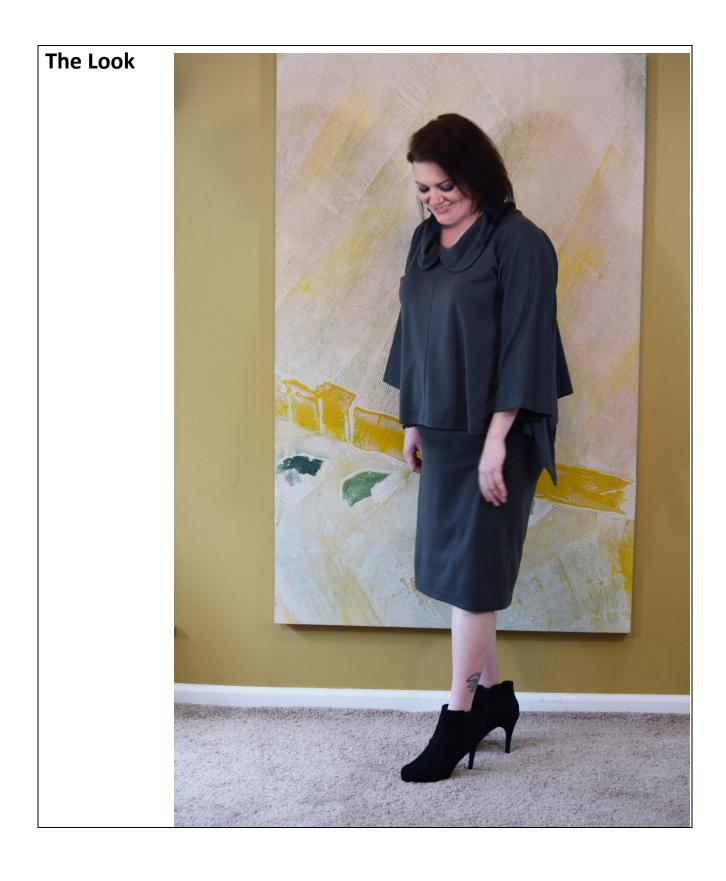

| Essential Elements Soft Collar Popover features a back pleat, extended hemline with splits and long sleeves. Color – Charcoal.  Bust 44" Length 20"  Please note: This top is designed to fit very loose. | Reg.<br>\$125.00<br>Sale.<br>\$45.00 |
|-----------------------------------------------------------------------------------------------------------------------------------------------------------------------------------------------------------|--------------------------------------|
| Essential Elements Basic Dress features a contoured silhouette, long sleeves, and a scoop. Color – Charcoal.  Bust 40" Hip 46" Length 44"                                                                 | Reg.<br>\$145.00<br>Sale.<br>\$55.00 |