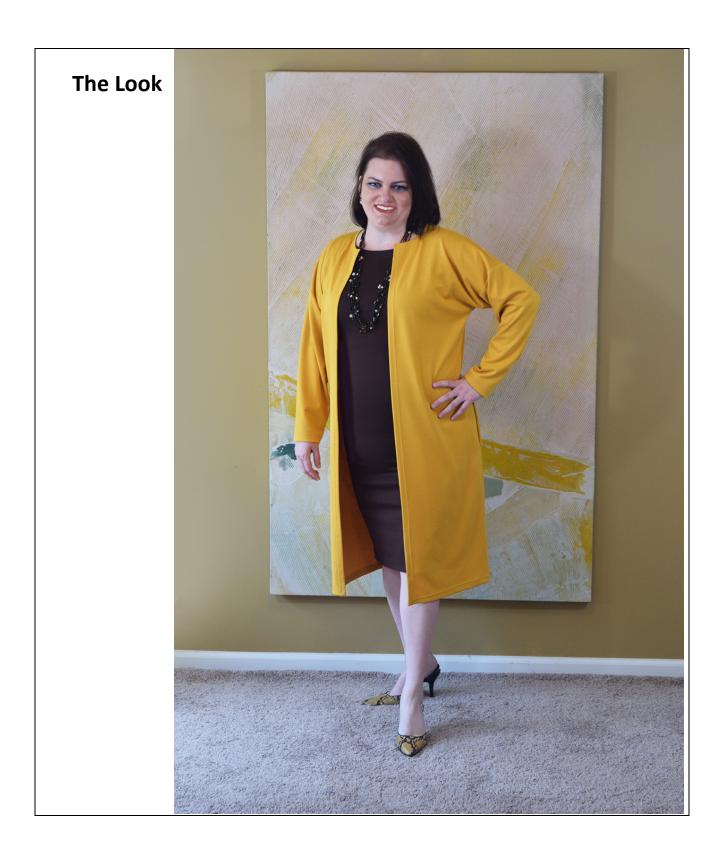

# **Essential Elements**

Essential Elements
Basic Dress
featuring a
contoured
silhouette, cap
sleeves, and a scoop
neckline.
Color – Golden
Yellow.

Sale. \$45.00

<del>\$125.00</del>

Reg.

Bust 36" Waist 33" Hip 40" Length 40"