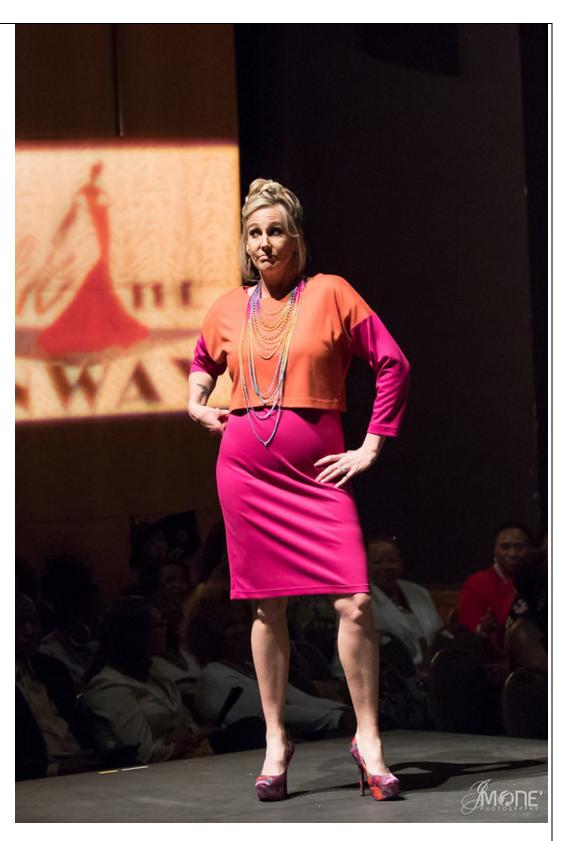

| Essential Elements Contrasting Sleeve Popover. Colors – Sangria, Hot Sauce.  Bust 40" Length 16"                                                            | Reg. \$95<br>Sale.<br>\$35.00        |
|-------------------------------------------------------------------------------------------------------------------------------------------------------------|--------------------------------------|
| Essential Elements Basic Dress features a contoured silhouette, cap sleeves, and a boat neckline. Color –Sangria.  Bust 36" Waist 35" Hip 38" Length 38"    | Reg.<br>\$125.00<br>Sale.<br>\$35.00 |
| Essential Elements Basic Dress features a contoured silhouette, cap sleeves, and a boat neckline. Color – Hot Sauce.  Bust 36" Waist 33" Hip 40" Length 33" | Reg.<br>\$125.00<br>Sale.<br>\$25.00 |