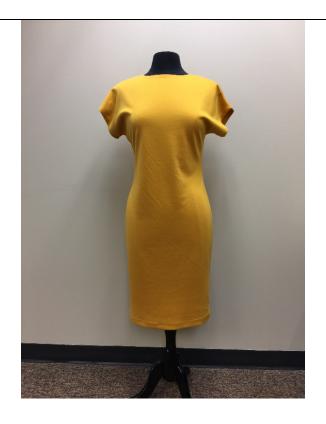

# **Essential Elements**

Essential Elements
Basic Dress
featuring a
contoured
silhouette, cap
sleeves, and a scoop
neckline.
Color – Golden
Yellow.

Sale. \$45.00

<del>\$125.00</del>

Reg.

Bust 36" Waist 33" Hip 40" Length 40"