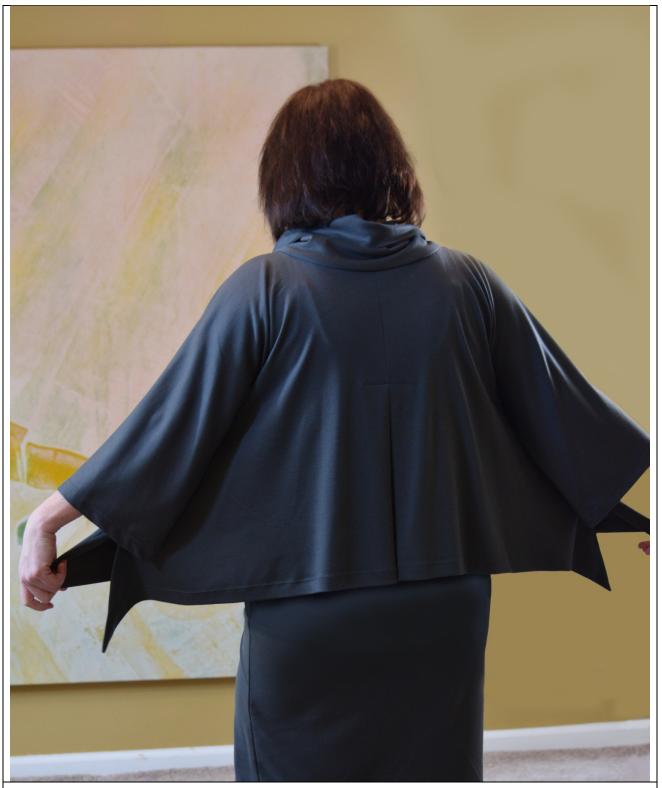

| Essential Elements Soft Collar Popover features a back pleat, extended hemline with splits and long sleeves. Color – Charcoal.  Bust 44" Length 20"  Please note: This top is designed to fit very loose. | Reg.<br>\$125.00<br>Sale.<br>\$45.00 |
|-----------------------------------------------------------------------------------------------------------------------------------------------------------------------------------------------------------|--------------------------------------|
| Essential Elements Basic Dress features a contoured silhouette, long sleeves, and a scoop. Color – Charcoal.  Bust 40" Hip 46" Length 44"                                                                 | Reg.<br>\$145.00<br>Sale.<br>\$55.00 |