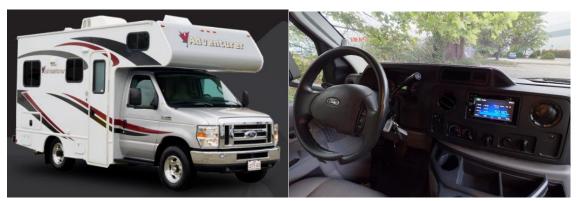

## **C-Small Motorhome**

**Sleeping Capacity: 3 persons** Recommended for 2 adults and 1 child Seat Belts Available: 4

Night

### **OTHER FEATURES**

- Automatic Transmission: 4 Speed Overdrive
- Ford Chassis: V8 Gas Engine
- Child seat option: No •
- Backup Camera •
- Overcab Bed: 135cm x 213cm / 53" x • 84"
- Dinette Bed: 122cm x 183cm / 48" x • 72"
- Overall Length: 617cm / 20'3" •
- Overall Width: 229cm / 7'6"
- Overall Height: 340cm / 11'2" •
- Interior Height: 200cm / 6'6"
- Fresh Water: 107 115 L
- Black Water: 75 L