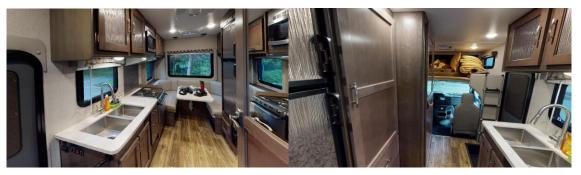

## **C-Small Motorhome**

**Sleeping Capacity: 3 persons** Recommended for 2 adults and 1 child Seat Belts Available: 4

Night

- Grey Water: 75 L •
- Gas Capacity: 151 L
- Propane Capacity: 32 L
- Cruise Control •
- Tilt Steering Wheel •
- Dash Air Conditioning •
- **Roof Air Conditioning** •
- **Dual Battery** •
- Fridge •
- Propane Stove/ Oven •
- Microwave •
- Hot Water Heater
- Shower •
- Flush Toilet •
- Furnace