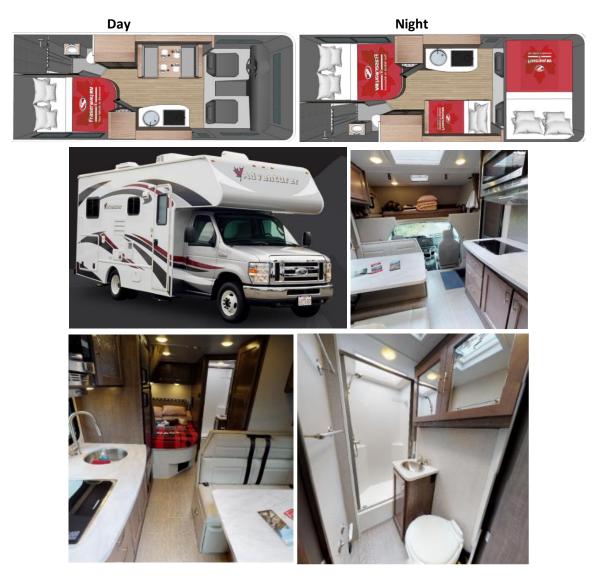

## **C-Small Motorhome**

**Sleeping Capacity: 3 persons** Recommended for 2 adults and 1 child Seat Belts Available: 4

Night

### **SPECIAL FEATURE**

- Solar Panel
- Awning
- Large panorama windows in dinette

### **OTHER FEATURES**

- Automatic Transmission: 4 Speed Overdrive
- Ford Chassis: V8 Gas Engine
- Child seat option: No •
- Backup Camera •
- Overcab Bed: 135cm x 213cm / 53" x • 84"
- Dinette Bed: 122cm x 183cm / 48" x • 72"
- Overall Length: 617cm / 20'3" •
- Overall Width: 229cm / 7'6"
- Overall Height: 340cm / 11'2" •
- Interior Height: 200cm / 6'6"
- Fresh Water: 107 115 L
- Black Water: 75 L

- Grey Water: 75 L •
- Gas Capacity: 151 L
- Propane Capacity: 32 L
- Cruise Control •
- Tilt Steering Wheel •
- Dash Air Conditioning •
- **Roof Air Conditioning** •
- **Dual Battery** •
- Fridge •
- Propane Stove/ Oven •
- Microwave •
- Hot Water Heater
- Shower •
- Flush Toilet •
- Furnace