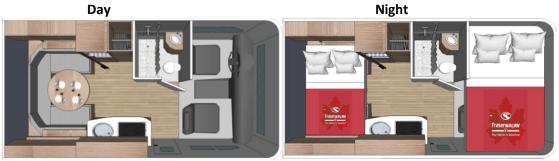

## **C-Small Motorhome**

**Sleeping Capacity: 3 persons** Recommended for 2 adults and 1 child Seat Belts Available: 4

Night

\*All measurements are approximate and floorplans are subject to change.\*