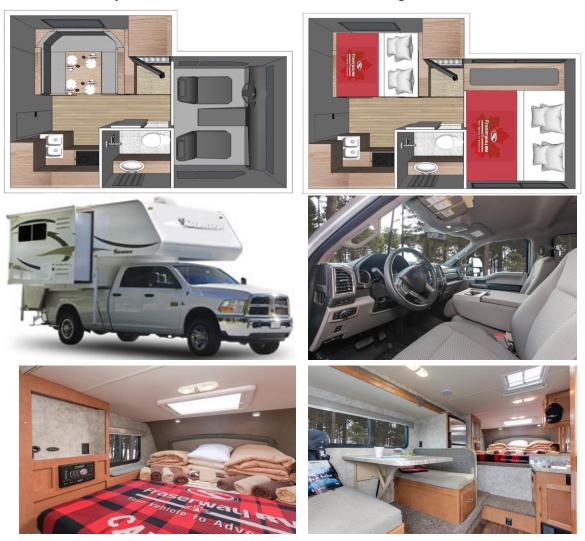

## TC-S (Truck-Camper with Slide-out)

Sleeping Capacity: 3 persons Recommended for 2 adults and 1 child Seat Belts Available: 5

Night

## **SPECIAL FEATURE**

• Solar Panel

Day

- Awning
- Slide-out
- Fuel Efficient Diesel Engine
- 4 x 4

### OTHER FEATURES

- Automatic Transmission: 4 Speed
  Overdrive
- Ford / Dodge Chassis: V8 Diesel
  Engine
- Child seat option: Yes
- Backup Camera: No
- Cruise Control
- Tilt Steering Wheel
- Overall Length: 724-757 cm / 23'9"-24'10"
- Overall Width: 250cm / 8'2"
- Overall Height: 389cm / 13'1"
- Overall Width with Slide-out extended: 301cm / 118'5"
- Interior Height: 197cm / 6'5"
- Fresh Water: 142 L
- Black Water: 68-106 L

- Grey Water: 115-136 L
- Diesel Capacity: 98-128 L
- Propane Capacity: 32 L
- Dash Air Conditioning
- Dual Battery
- Fridge
- Propane Oven
- Stove
- Hot Water Heater
- Shower
- Flush Toilet
- Furnace
- Dinette Bed: 106cm x 167cm / 41" x 66"
- Overcab Bed: 150cm x 196cm / 59" x 77"