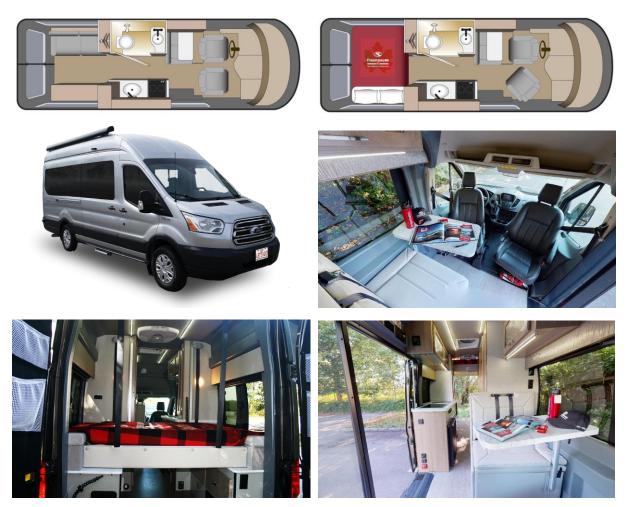

## Van Conversion

Sleeping Capacity: 2 persons Recommended for 2 adults Seat Belts Available: 4

Day

Night

### **SPECIAL FEATURE**

- Solar Panel
- Awning
- Generator
- Fuel Efficient Ford Transit V6 Engine

### **OTHER FEATURES**

- Automatic Transmission: 4 Speed
  Overdrive
- Ford Transit Chassis: V6 Gas Engine
- Child seat option: No
- Backup Camera
- Rear Bed: 120cm x 183cm / 47" x 72"
- Overall Length: 670cm / 22"
- Overall Width: 210cm / 6'11"
- Overall Height: 340cm / 11'2"
- Interior Height: 195cm / 6'4"
- Exterior Height: 301cm / 118'5"
- Fresh Water: 79 L
- Black Water: 45 L
- Grey Water: 53 L

- Gas Capacity: 95 L
- Propane Capacity: 22 L
- Cruise Control
- Dash Air Conditioning
- Roof Air Conditioning
- Dual Battery
- Fridge
- Propane Stove/ Oven
- Microwave
- Hot Water Heater
- Shower
- Flush Toilet
- Furnace