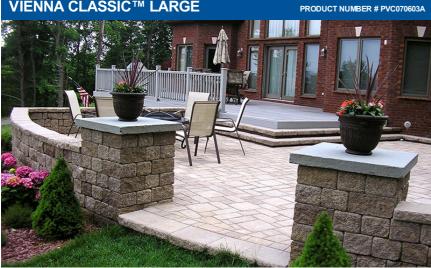

## VIENNA CLASSIC™ LARGE

With countless color combinations, textures and designs, the Vienna Classic Series gives you unlimited options, adding warmth, style and ambiance to an outdoor room. The Vienna Classic Series is a thicker paver, giving the larger sized units necessary added strength. With the traditional look of an antiqued finish, this popular product line will create an exceptional outdoor living space for you.