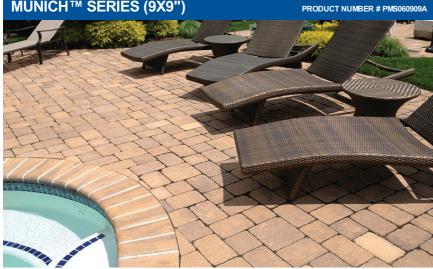

## MUNICH<sup>™</sup> SERIES (9X9")

Landscape designers choose the affordable Munich Series for its practicality and beauty. The flat surface profile creates a tailored landscape design, achieving a clean, professional look. The finishes allow you to soften the look and adds a final touch to your landscape design.