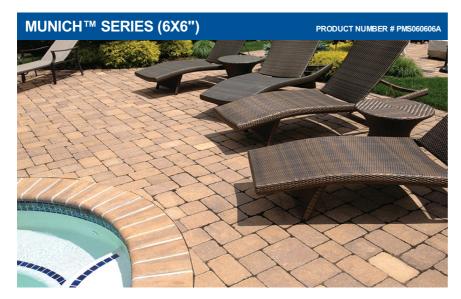

Landscape designers choose the affordable Munich Series for its practicality and beauty. The flat surface profile creates a tailored landscape design, achieving a clean, professional look. The finishes allow you to soften the look and adds a final touch to your landscape design.